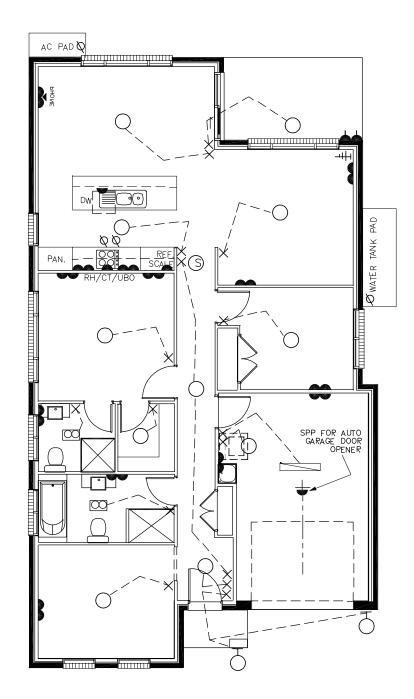

|                                                                  |
|                |                                           |                                             |                                                                  |
|                | 6.0<br>Average star rating<br>NATIONWIDE  | Assessor Name: Ga<br>Accreditation no.: VIC | 12364090<br>vin Chambers<br>JDDAV/13/1491<br>January 2018<br>ray |
| ONS            | PROPOS<br>DENSITY                         | ED MEDIUM<br>DEVELOPM                       | ENT<br>SCALE                                                     |
| 320            | AP 04.11.2015<br>JOB No.<br><b>143/15</b> | REV.                                        | SCALE<br>1:500<br>SHEET<br><b>15/43</b>                          |





#### UNIT 2 ELECTRICAL LAYOUT







# UNIT 2 SLAB PLAN & PLUMBING LAYOUT















# UNIT 2 ROOF PLAN









| 240      | 3500 | 90 90 70<br>390 1000 H 1 | 500 70 1930 | 240 |
|----------|------|--------------------------|-------------|-----|
| 240      | 3500 | <u>90 1480 70</u>        | 3500        | 240 |
|          |      | 470 1230 240             | 3500        | 240 |
| <u>_</u> | 3440 | 1700 J                   | 3980        |     |
| *        |      | 9120                     |             |     |

\* WRITTEN DIMENSIONS TO TAKE PREFERENCE OVER SCALE

#### UNIT 3 FLOOR PLAN

 HOUSE:
 106.92m2

 GARAGE:
 22.67m2

 PATIO:
 1.70m2

 TOTAL:
 131.29m2



| PLANS BY<br>C C C C C C C C C C C C C C C C C C C | F    | 12.09.2017 | RE-DESIGN UNIT 1, 6 UNITS TOTAL | Апатбаһ