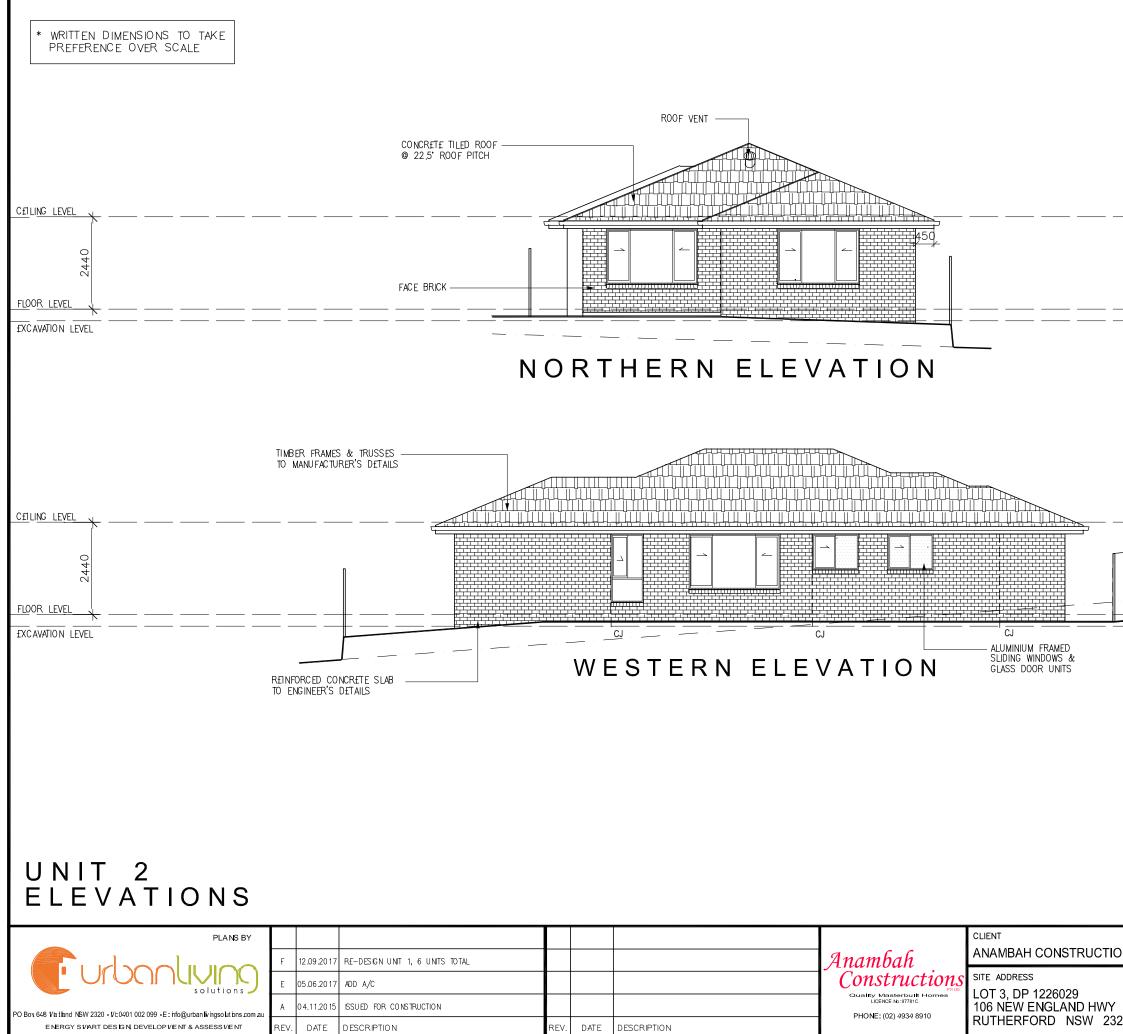

# UNIT 2 FLOOR PLAN

106.92m2 HOUSE: GARAGE: 22.67m2 PATIO: 1.70m2 TOTAL: 131.29m2

| PLANS BY                                                                             | F    | 12.09.2017 | RE-DESIGN UNIT 1, 6 UNITS TOTAL | Anambah                                    | CLIENT<br>ANAMBAH CONSTRUCTIONS   | PROJECT PROPOSI<br>DENSITY |        |                |
|--------------------------------------------------------------------------------------|------|------------|---------------------------------|--------------------------------------------|-----------------------------------|----------------------------|--------|----------------|
|                                                                                      | E    | 05.06.2017 | ADD A/C                         | Constructions<br>Quality Masterbulit Homes | SITE ADDRESS<br>LOT 3, DP 1226029 | DRAWN<br>AP 04.11.2015     | CHECK: | SCALE<br>1:100 |
| PO Box 648 Maitland NSW 2320 - M: 0401 002 099 - E: info@urbanlivingsolutions.com.au |      | 04.11.2015 | ISSUED FOR CONSTRUCTION         | UCENCENα 97781C<br>PHONE: (02) 4934 8910   | 106 NEW ENGLAND HWY               | JOB No.                    | REV.   | SHEET          |
| ENERGY SMART DESIGN, DEVELOPMENT & ASSESSMENT                                        | REV. | DATE       | DESCRIPTION                     | 1110HE. (02) 4004 0010                     | RUTHERFORD NSW 2320               | 143/15                     | F      | 13/43          |