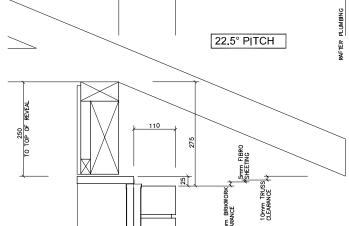

| *                              |                                                                                    |                          |                                                 |
|--------------------------------|------------------------------------------------------------------------------------|--------------------------|-------------------------------------------------|
| 4567<br>GROUND TO RIDGE HEIGHT |                                                                                    |                          |                                                 |
|                                |                                                                                    |                          |                                                 |
|                                |                                                                                    |                          |                                                 |
|                                |                                                                                    |                          |                                                 |
| COLORI<br>CULORI<br>GUTTER     | BOND FASCIA,<br>R & PVC DOWNPIPES                                                  |                          |                                                 |
|                                |                                                                                    |                          |                                                 |
|                                |                                                                                    |                          |                                                 |
|                                |                                                                                    |                          |                                                 |
|                                | 6.0<br>Average star rating<br>NATIONWIDE<br>ENERO MIN- SCHWI<br>www.nathers.gov.au | Accreditation no.: VIC/B | 54090<br>Chambers<br>DAV/13/1491<br>huuary 2018 |
| ONS                            |                                                                                    |                          | IENT<br>SCALE                                   |
| ,<br>320                       | DRAWN<br>AP 04.11.201<br>JOB No.<br><b>143/15</b>                                  | REV.                     | SCALE<br>1:500<br>SHEET<br><b>20/43</b>         |

| TIMBER FRAMES & TRU<br>TO MANUFACTURER'S D   | ISSES<br>ETAILS                            |                                                |                                           |
|----------------------------------------------|--------------------------------------------|------------------------------------------------|-------------------------------------------|
| -140x140<br>POST                             |                                            |                                                |                                           |
| REINFORCED CONCRETE<br>TO ENGINEER'S DETAILS | SLAB                                       |                                                |                                           |
|                                              | Average star rating<br>NATIONWIDE<br>HOUSE | Assessor Name: Gavi<br>Accreditation no.: VIC/ | n Chambers<br>BDAV/13/1491<br>anuary 2018 |
| ONS                                          | DENSI                                      | SED MEDIUM                                     | 1ENT                                      |
|                                              | DRAWN<br>AP 04.11.2015                     | CHECK:                                         | SCALE<br>1:500                            |