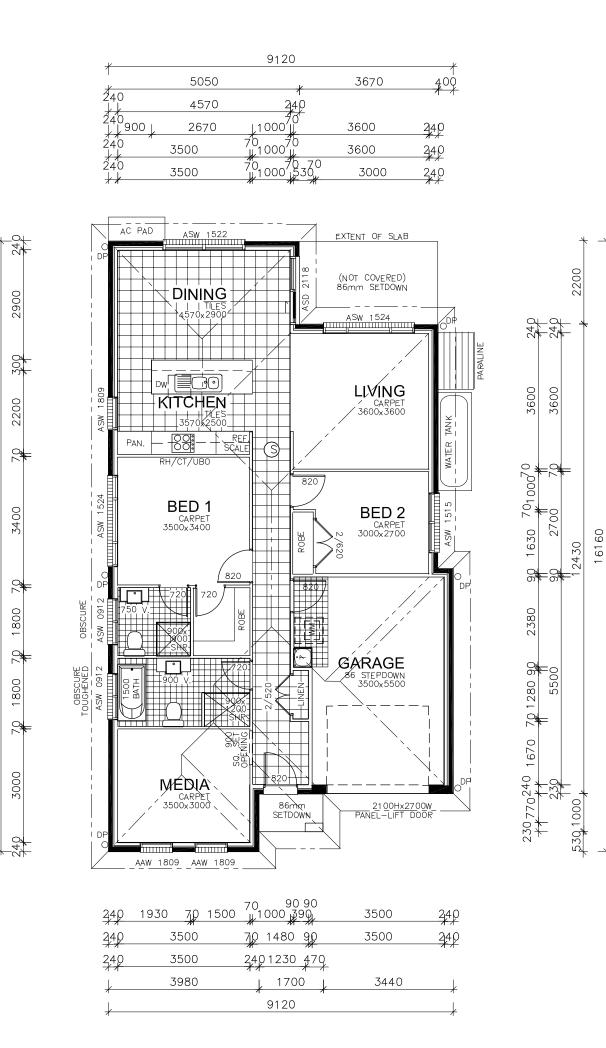

# UNIT 2 FLOOR PLAN

106.92m2 HOUSE: GARAGE: 22.67m2 PATIO: 1.70m2 TOTAL: 131.29m2

| PLANS BY                                                                             | F    | 12.09.2017 | RE-DESIGN UNIT 1, 6 UNITS TOTAL | Anambah                                    | CLIENT<br>ANAMBAH CONSTRUCTIONS   | PROJECT PROPOSI<br>DENSITY |        |                |
|--------------------------------------------------------------------------------------|------|------------|---------------------------------|--------------------------------------------|-----------------------------------|----------------------------|--------|----------------|
|                                                                                      | E    | 05.06.2017 | ADD A/C                         | Constructions<br>Quality Masterbulit Homes | SITE ADDRESS<br>LOT 3, DP 1226029 | DRAWN<br>AP 04.11.2015     | CHECK: | SCALE<br>1:100 |
| PO Box 648 Maitland NSW 2320 - M: 0401 002 099 - E: info@urbanlivingsolutions.com.au |      | 04.11.2015 | ISSUED FOR CONSTRUCTION         | UCENCENα 97781C<br>PHONE: (02) 4934 8910   | 106 NEW ENGLAND HWY               | JOB No.                    | REV.   | SHEET          |
| ENERGY SMART DESIGN, DEVELOPMENT & ASSESSMENT                                        | REV. | DATE       | DESCRIPTION                     | 1110HE. (02) 4004 0010                     | RUTHERFORD NSW 2320               | 143/15                     | F      | 13/43          |

| 4743           | ·                                         |                                             |                                                                  |
|----------------|-------------------------------------------|---------------------------------------------|------------------------------------------------------------------|
| <del>_</del> _ |                                           |                                             |                                                                  |
|                |                                           |                                             |                                                                  |
|                |                                           |                                             |                                                                  |
|                |                                           |                                             |                                                                  |
|                |                                           |                                             |                                                                  |
|                | 6.0<br>Average star rating<br>NATIONWIDE  | Assessor Name: Ga<br>Accreditation no.: VIC | 12364090<br>vin Chambers<br>JDDAV/13/1491<br>January 2018<br>ray |
| ONS            | PROPOS<br>DENSITY                         | ED MEDIUM<br>DEVELOPM                       | ENT<br>SCALE                                                     |
| 320            | AP 04.11.2015<br>JOB No.<br><b>143/15</b> | REV.                                        | SCALE<br>1:500<br>SHEET<br><b>15/43</b>                          |