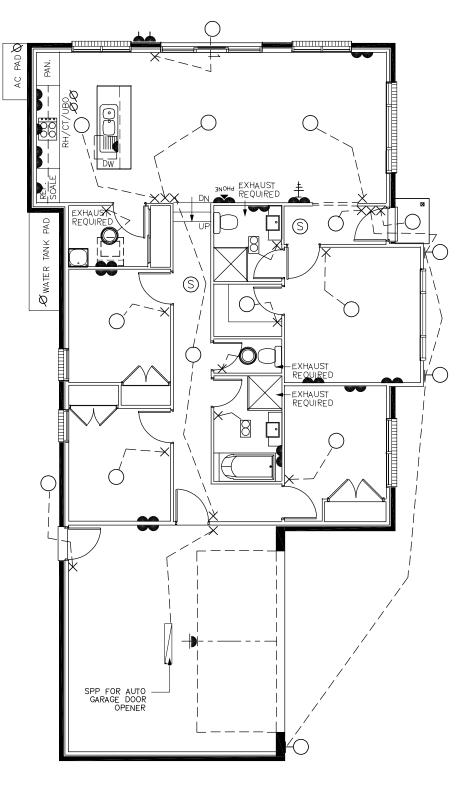

#### ELECTRICAL LEGEND

O BATTEN HOLDER - CEILING H BATTEN HOLDER - WALL Ø PERMANENT POWER FLUORESCENT LIGHT SWITCH POSITION Х SINGLE POWER POINT DOUBLE POWER POINT WEATHERPROOF DOUBLE POWER POINT لهم EXHAUST FAN/LIGHT O  $\otimes$ FLOOD LIGHT  $(\mathbb{S})$ SMOKE DETECTOR PHONE/FAX POINT ++++ TV POINT I.X.L. TASTIC FAN/LIGHT/HEATER 0 I.X.L. TASTIC FAN/LIGHT/HEATER DOWNLIGHT  $\mathbf{X}$ CEILING FAN A/C AIR CONDITIONING

#### UNIT 1 ELECTRICAL LAYOUT

| PLANS BY                                                                             | PLANS BY F 12.09.2017 RE-DESIGN UNIT 1, 6 UNITS TOTAL<br>E 05.06.2017 ADD A/C ANAMADA | CLIENT         PROJECT         PROPOSED MEDIUM           ANAMBAH CONSTRUCTIONS         DENSITY DEVELOPME |                                      |                        |                                                          |                        |        |                |
|--------------------------------------------------------------------------------------|---------------------------------------------------------------------------------------|----------------------------------------------------------------------------------------------------------|--------------------------------------|------------------------|----------------------------------------------------------|------------------------|--------|----------------|
|                                                                                      |                                                                                       |                                                                                                          | RE-DESIGN UNIT 1, PHASED DEVELOPMENT | Constructions          | SITE ADDRESS<br>LOT 3, DP 1226029<br>106 NEW ENGLAND HWY | DRAWN<br>AP 04.11.2015 | CHECK: | SCALE<br>1:100 |
| PO Box 648 Maitland NSW 2320 - M: 0401 002 099 - E: info@urbanlivingsolutions.com.au |                                                                                       | 04.11.2015                                                                                               | ISSUED FOR CONSTRUCTION              |                        |                                                          | JOB No.                | REV.   | SHEET          |
| ENERGY SMART DESIGN, DEVELOPMENT & ASSESSMENT                                        | REV.                                                                                  | DATE                                                                                                     | DESCRIPTION                          | 1 Home. (02) 4004 0010 | RUTHERFORD NSW 2320                                      | 143/15                 | F      | 10/43          |