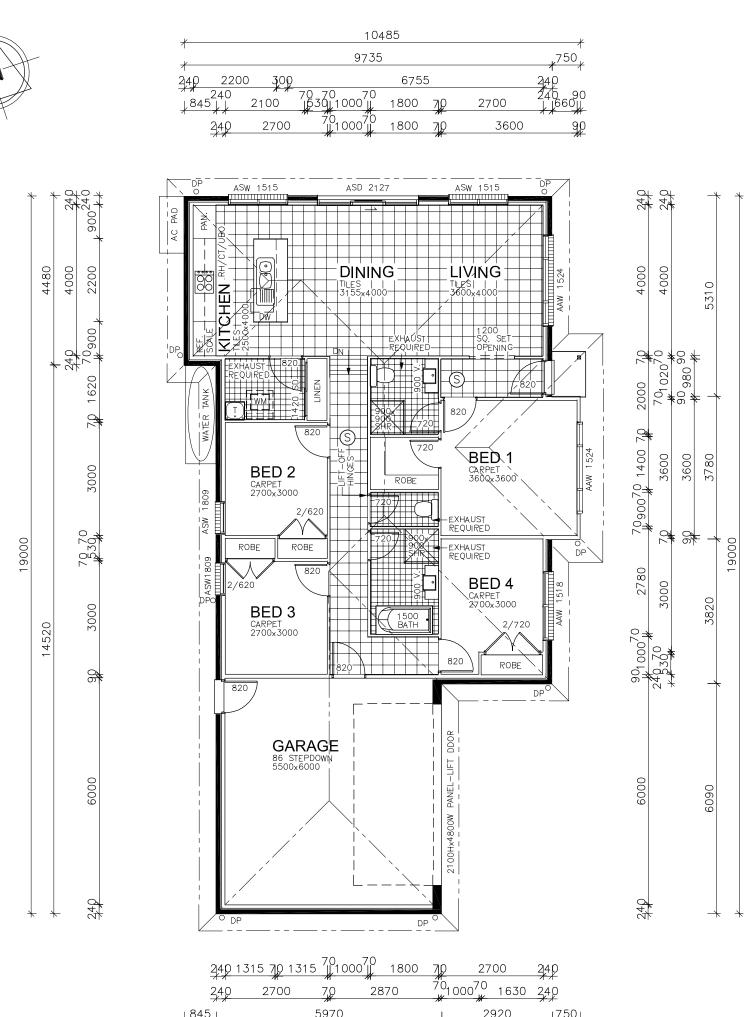

| UNIT 1<br>FLOOR PLAN                                                                 |      | *          | 043 <u>3970</u>                      | <u>} 292</u><br>10485                    |                                   |                                                                         |                                   |                                                                |
|--------------------------------------------------------------------------------------|------|------------|--------------------------------------|------------------------------------------|-----------------------------------|-------------------------------------------------------------------------|-----------------------------------|----------------------------------------------------------------|
| HOUSE: 120.05m2<br>GARAGE: 37.25m2<br>PATIO: 1.08m2<br>TOTAL: 158.38m2               |      |            |                                      |                                          |                                   | 6.0<br>Average star rating<br>NATIONWIDE<br>HOOVUSE<br>TWEO NITKO SKITK | or Name: Gav<br>litation no.: VIC | 2364090<br>/in Chambers<br>/BDAV/13/1491<br>January 2018<br>BY |
| PLANS BY                                                                             | F    | 12.09.2017 | RE-DESIGN UNIT 1, 6 UNITS TOTAL      |                                          |                                   | PROJECT PROPOS                                                          |                                   |                                                                |
|                                                                                      | E    | 05.06.2017 | ADD A/C                              | Anambah                                  | ANAMBAH CONSTRUCTIONS             | DENSITY                                                                 |                                   |                                                                |
| <b>Urbanlying</b>                                                                    | с    | 12.03.2017 | AMEND CEILING HEIGHTS TO UNITS 1 & 2 |                                          | SITE ADDRESS<br>LOT 3, DP 1226029 | DRAWN<br>AP 04.11.2015                                                  | CHECK:                            | SCALE<br>1:100                                                 |
| PO Box 648 Maitland NSW 2320 - M: 0401 002 099 - E: info@urbanlivingsolutions.com.au | В    | 25.01.2017 | RE-DESIGN UNIT 1, PHASED DEVELOPMENT | цсемсем∝ 97781С<br>РНОМЕ: (02) 4934 8910 | 106 NEW ENGLAND HWY               | JOB No.                                                                 | REV.                              | SHEET                                                          |
| ENERGY SMART DESIGN, DEVELOPMENT & ASSESSMENT                                        | REV. | DATE       | DESCRIPTION                          | ( )                                      | RUTHERFORD NSW 2320               | 143/15                                                                  | F                                 | 7/43                                                           |