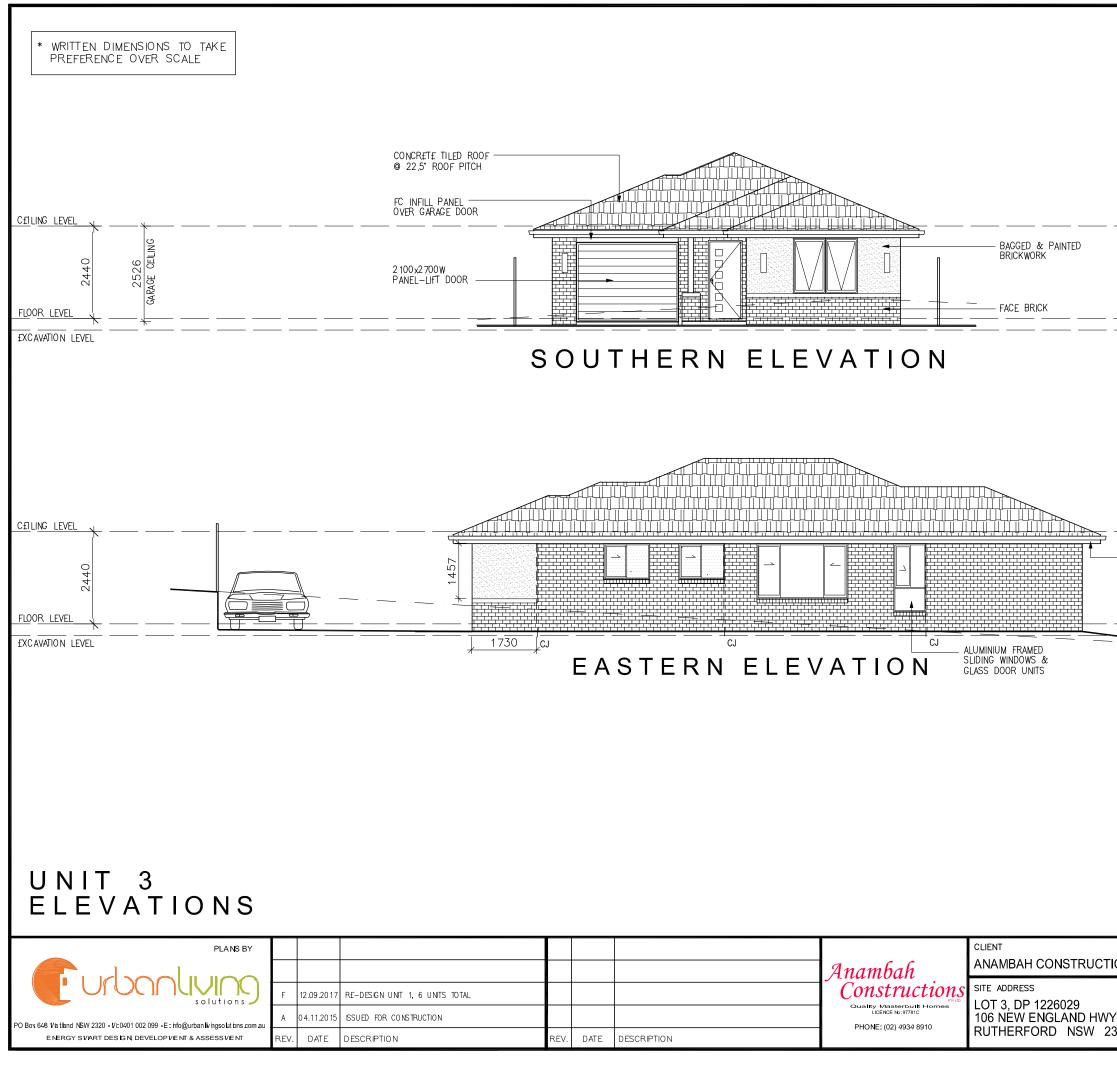

#### UNIT 3 FLOOR PLAN

 HOUSE:
 106.92m2

 GARAGE:
 22.67m2

 PATIO:
 1.70m2

 TOTAL:
 131.29m2

| PLANS BY<br>C C C C C C C C C C C C C C C C C C C | F    | 12.09.2017 | RE-DESIGN UNIT 1, 6 UNITS TOTAL | Апатбаһ                                                                               | CLIENT<br>ANAMBAH CONSTRUCTIONS                          | PROJECT PROPOSI<br>DENSITY |        |                |
|---------------------------------------------------|------|------------|---------------------------------|---------------------------------------------------------------------------------------|----------------------------------------------------------|----------------------------|--------|----------------|
|                                                   | E    | 05.06.2017 | ADD A/C                         | Constructions<br>Quality Masterbuilt Homes<br>UCENERA #7781C<br>PHONE: (02) 4934 8910 | SITE ADDRESS<br>LOT 3, DP 1226029<br>106 NEW ENGLAND HWY | DRAWN<br>AP 04.11.2015     | CHECK: | SCALE<br>1:100 |
|                                                   |      | 04.11.2015 | ISSUED FOR CONSTRUCTION         |                                                                                       |                                                          | JOB No.                    | REV.   | SHEET          |
|                                                   | REV. | DATE       | DESCRIPTION                     | 1110142. (02) 4334 0310                                                               | RUTHERFORD NSW 2320                                      | 143/15                     | F      | 19/43          |

| *                              |                                                                                    |                          |                                                 |
|--------------------------------|------------------------------------------------------------------------------------|--------------------------|-------------------------------------------------|
| 4567<br>GROUND TO RIDGE HEIGHT |                                                                                    |                          |                                                 |
|                                |                                                                                    |                          |                                                 |
|                                |                                                                                    |                          |                                                 |
|                                |                                                                                    |                          |                                                 |
| COLORI<br>CULORI<br>GUTTER     | BOND FASCIA,<br>R & PVC DOWNPIPES                                                  |                          |                                                 |
|                                |                                                                                    |                          |                                                 |
|                                |                                                                                    |                          |                                                 |
|                                |                                                                                    |                          |                                                 |
|                                | 6.0<br>Average star rating<br>NATIONWIDE<br>ENERO MIN- SCHWI<br>www.nathers.gov.au | Accreditation no.: VIC/B | 54090<br>Chambers<br>DAV/13/1491<br>huuary 2018 |
| ONS                            |                                                                                    |                          | IENT<br>SCALE                                   |
| ,<br>320                       | DRAWN<br>AP 04.11.201<br>JOB No.<br><b>143/15</b>                                  | REV.                     | SCALE<br>1:500<br>SHEET<br><b>20/43</b>         |

| TIMBER FRAMES & TRU<br>TO MANUFACTURER'S D   | ISSES<br>ETAILS                            |                                                |                                           |
|----------------------------------------------|--------------------------------------------|------------------------------------------------|-------------------------------------------|
| -140x140<br>POST                             |                                            |                                                |                                           |
| REINFORCED CONCRETE<br>TO ENGINEER'S DETAILS | SLAB                                       |                                                |                                           |
|                                              | Average star rating<br>NATIONWIDE<br>HOUSE | Assessor Name: Gavi<br>Accreditation no.: VIC/ | n Chambers<br>BDAV/13/1491<br>anuary 2018 |
| ONS                                          | DENSI                                      | SED MEDIUM                                     | 1ENT                                      |
|                                              | DRAWN<br>AP 04.11.2015                     | CHECK:                                         | SCALE<br>1:500                            |