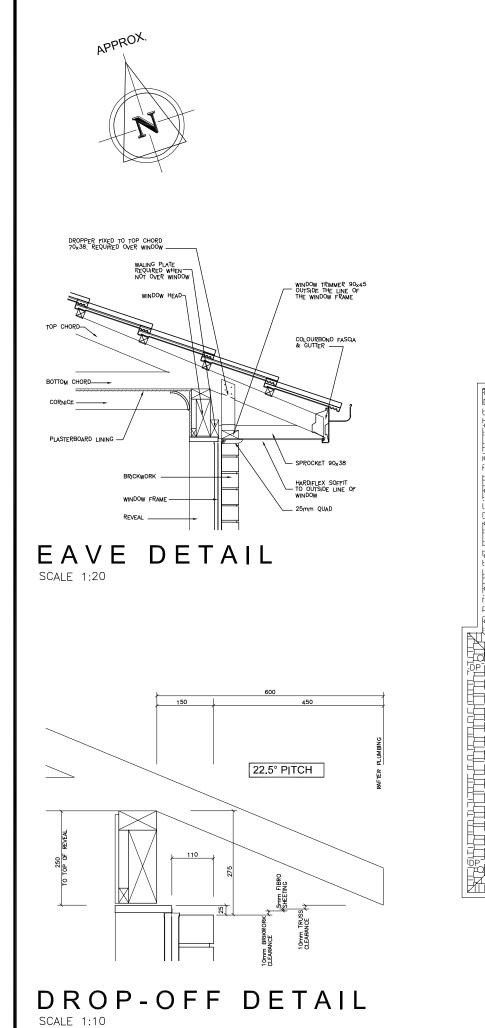

---------------------------------|
| IONS | PROJECT PROPOS<br>DENSITY                                             | ED MEDIUM                                                                                            | ENT                                      |
| Y    | DRAWN<br>AP 04.11.2015                                                | CHECK:                                                                                               | SCALE<br>1:500                           |
| 2320 | JOB №.<br><b>143/15</b>                                               | REV.                                                                                                 | SHEET<br>32/43                           |







#### UNIT 5 ELECTRICAL LAYOUT







# UNIT 5 SLAB PLAN & PLUMBING LAYOUT





\*



#### UNIT 5 ROOF PLAN





2200

3600

2700

8

5500

530,1000

16160

12430



WRITTEN DIMENSIONS TO TAKE PREFERENCE OVER SCALE

\*

# UNIT 6 FLOOR PLAN

HOUSE: 106.92m2 22.67m2 GARAGE: PATIO: 1.70m2 TOTAL: 131.29m2



| PLANS BY | F                       | 12.09.2017                                                            | RE-DESIGN UNIT 1, 6 UNITS TOTAL                                 |                   | CLIENT<br>ANAMBAH CONSTRUCTIONS | PROPOS<br>DENSITY      |        |                |
|----------|-------------------------|-----------------------------------------------------------------------|-----------------------------------------------------------------|-------------------|---------------------------------|------------------------|--------|----------------|
|