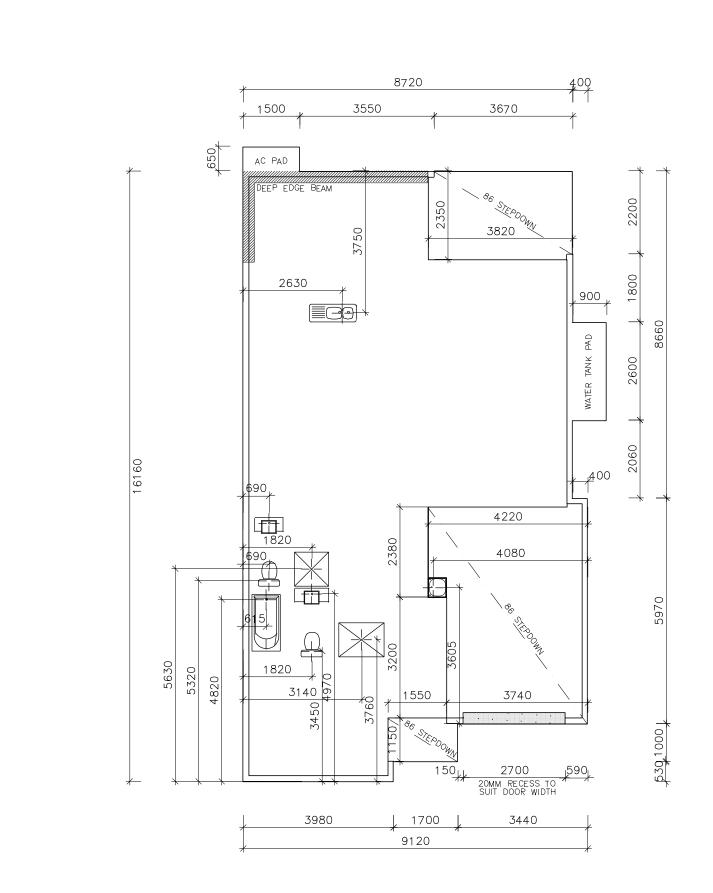

# UNIT 2 SLAB PLAN & PLUMBING LAYOUT

\* WRITTEN DIMENSIONS TO TAKE PREFERENCE OVER SCALE