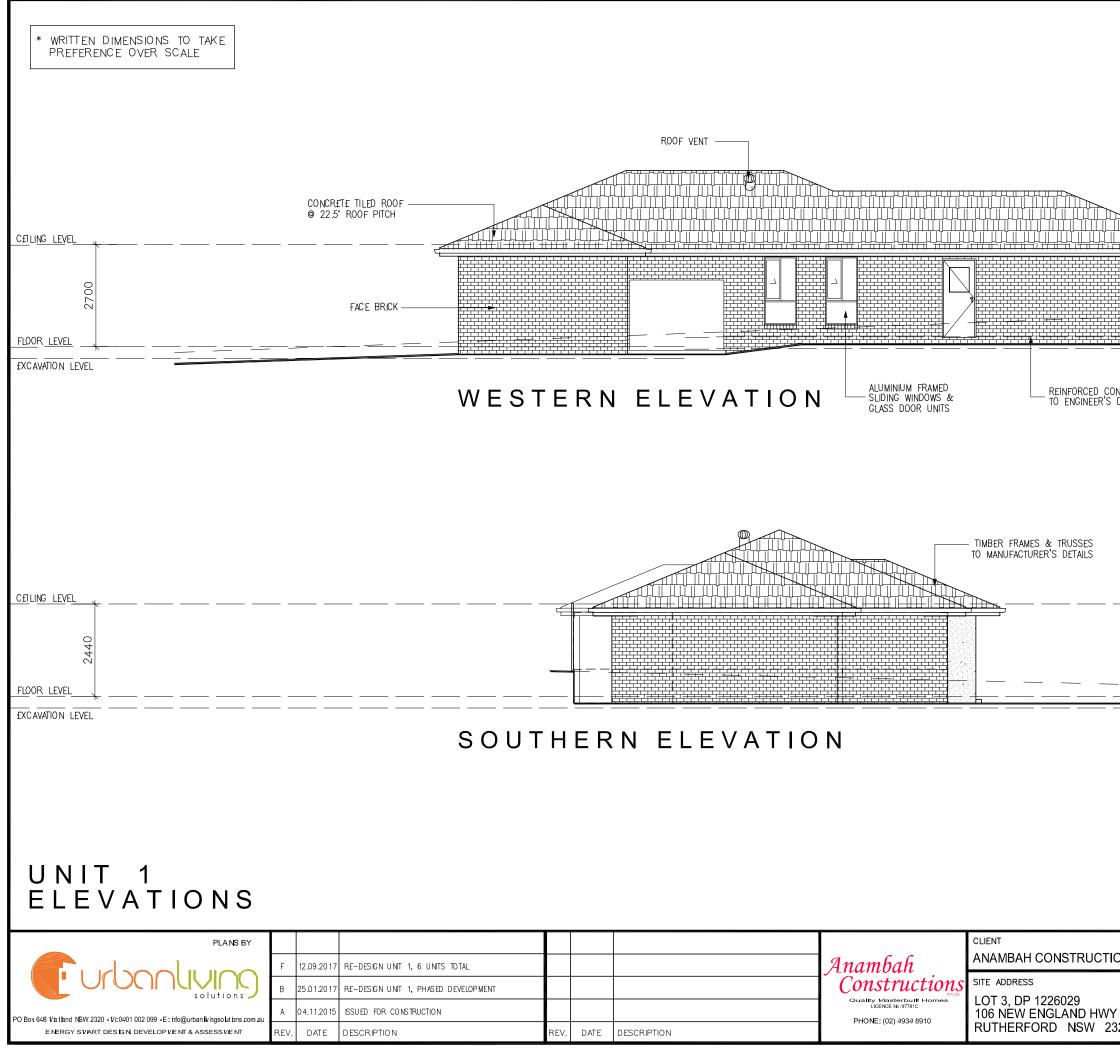

|                         |                                                                                      |                                                                                                   | 2440                                  |
|-------------------------|--------------------------------------------------------------------------------------|---------------------------------------------------------------------------------------------------|---------------------------------------|
| DNCRETE SLAB<br>DETAILS |                                                                                      |                                                                                                   |                                       |
|                         |                                                                                      |                                                                                                   |                                       |
|                         |                                                                                      |                                                                                                   |                                       |
| <u> </u>                |                                                                                      |                                                                                                   |                                       |
|                         | 6.0<br>Average star rating<br>NATIONWUDE<br>ENERCY AMING SCHIM<br>WWW.nathers.gov.au | editation no.: VIC/B<br>iicate date: 09 Jar<br>ing Address:<br>New England Highway<br>erford, NSW | Chambers<br>DAV/13/1491<br>nuary 2018 |
| ONS                     | PROPOS<br>DENSITY                                                                    | ED MEDIUM<br>DEVELOPM                                                                             | ENT                                   |
| Y<br>320                | AP 04.11.2015<br>JOB No.<br><b>143/15</b>                                            | REV.                                                                                              | 1:500<br>SHEET<br><b>9/43</b>         |

| TIMBER FRAMES & TRU<br>TO MANUFACTURER'S D   | ISSES<br>ETAILS                            |                                                |                                           |
|----------------------------------------------|--------------------------------------------|------------------------------------------------|-------------------------------------------|
| -140x140<br>POST                             |                                            |                                                |                                           |
| REINFORCED CONCRETE<br>TO ENGINEER'S DETAILS | SLAB                                       |                                                |                                           |
|                                              | Average star rating<br>NATIONWIDE<br>HOUSE | Assessor Name: Gavi<br>Accreditation no.: VIC/ | n Chambers<br>BDAV/13/1491<br>anuary 2018 |
| ONS                                          | DENSI                                      | SED MEDIUM                                     | 1ENT                                      |
|                                              | DRAWN<br>AP 04.11.2015                     | CHECK:                                         | SCALE<br>1:500                            |