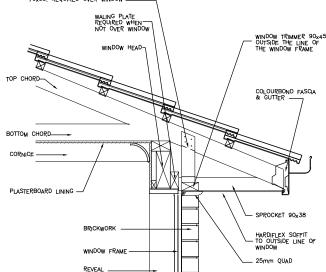

| *                              |                                                                                    |                          |                                                 |
|--------------------------------|------------------------------------------------------------------------------------|--------------------------|-------------------------------------------------|
| 4567<br>GROUND TO RIDGE HEIGHT |                                                                                    |                          |                                                 |
|                                |                                                                                    |                          |                                                 |
|                                |                                                                                    |                          |                                                 |
|                                |                                                                                    |                          |                                                 |
| COLORI<br>CULORI<br>GUTTER     | BOND FASCIA,<br>R & PVC DOWNPIPES                                                  |                          |                                                 |
|                                |                                                                                    |                          |                                                 |
|                                |                                                                                    |                          |                                                 |
|                                |                                                                                    |                          |                                                 |
|                                | 6.0<br>Average star rating<br>NATIONWIDE<br>ENERO MIN- SCHWI<br>www.nathers.gov.au | Accreditation no.: VIC/B | 54090<br>Chambers<br>DAV/13/1491<br>huuary 2018 |
| ONS                            |                                                                                    |                          | IENT<br>SCALE                                   |
| ,<br>320                       | DRAWN<br>AP 04.11.201<br>JOB No.<br><b>143/15</b>                                  | REV.                     | SCALE<br>1:500<br>SHEET<br><b>20/43</b>         |

| TIMBER FRAMES & TRU<br>TO MANUFACTURER'S D   | ISSES<br>ETAILS                            |                                                |                                           |
|----------------------------------------------|--------------------------------------------|------------------------------------------------|-------------------------------------------|
| -140x140<br>POST                             |                                            |                                                |                                           |
| REINFORCED CONCRETE<br>TO ENGINEER'S DETAILS | SLAB                                       |                                                |                                           |
|                                              | Average star rating<br>NATIONWIDE<br>HOUSE | Assessor Name: Gavi<br>Accreditation no.: VIC/ | n Chambers<br>BDAV/13/1491<br>anuary 2018 |
| ONS                                          | DENSI                                      | SED MEDIUM                                     | 1ENT                                      |
|                                              | DRAWN<br>AP 04.11.2015                     | CHECK:                                         | SCALE<br>1:500                            |