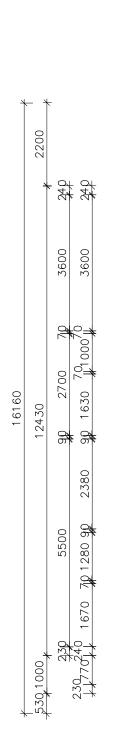

ĦŁ

16160

WRITTEN DIMENSIONS TO TAKE PREFERENCE OVER SCALE \*

\* WRITTEN DIMENSIONS TO TAKE PREFERENCE OVER SCALE

WRITTEN DIMENSIONS TO TAKE PREFERENCE OVER SCALE

\*

12430

WRITTEN DIMENSIONS TO TAKE PREFERENCE OVER SCALE

\*