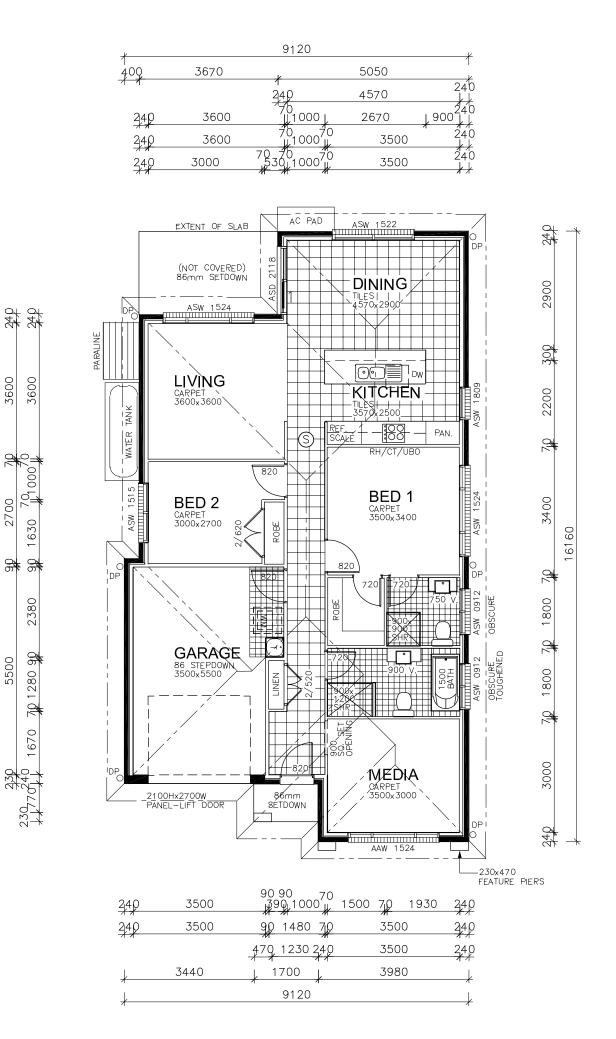

ĦŁ

16160

WRITTEN DIMENSIONS TO TAKE PREFERENCE OVER SCALE \*

\* WRITTEN DIMENSIONS TO TAKE PREFERENCE OVER SCALE