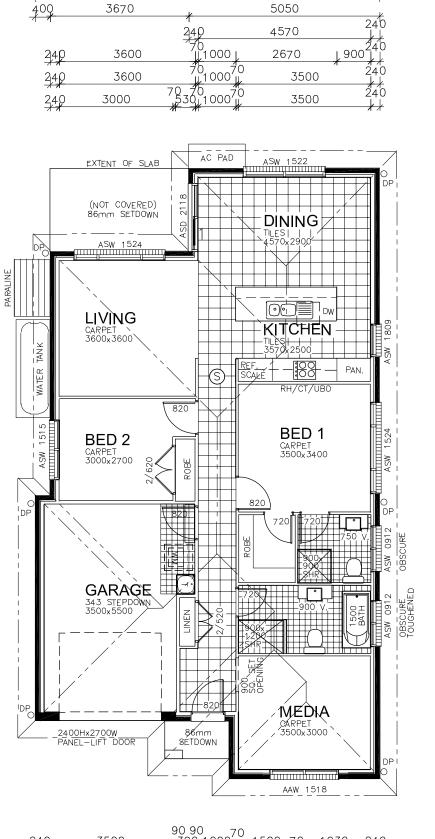

# UNIT 5 FLOOR PLAN

HOUSE: 106.92m2 GARAGE: 22.67m2 PATIO: 1.70m2

TOTAL: 131.29m2

240

2900

005

2200

3400

2

1800

2

1800

3000

240

16160

| PLANS BY                                                                             | F    | 12.09.2017 | RE-DESIGN UNIT 1, 6 UNITS TOTAL   | Апатбаһ                                  | CLIENT         PROJECT         PROPOSED MEDIUM           ANAMBAH CONSTRUCTIONS         DENSITY DEVELOPME |                |      |       |
|--------------------------------------------------------------------------------------|------|------------|-----------------------------------|------------------------------------------|----------------------------------------------------------------------------------------------------------|----------------|------|-------|
|                                                                                      |      |            | SITE ADDRESS<br>LOT 3, DP 1226029 | DRAWN<br>AP 04.11.2015                   | CHECK:                                                                                                   | SCALE<br>1:100 |      |       |
| PO Box 648 Maitland NSW 2320 - M: 0401 002 099 - E: info@urbanlivingsolutions.com.au | A    | 04.11.2015 | ISSUED FOR CONSTRUCTION           | UCENCENα 97781C<br>PHONE: (02) 4934 8910 | 106 NEW ENGLAND HWY                                                                                      | JOB No.        | REV. | SHEET |
|                                                                                      | REV. | DATE       | DESCRIPTION                       | 1 Holde: (62) 4004 0010                  | RUTHERFORD NSW 2320                                                                                      | 143/15         | F    | 31/43 |

# UNIT 2 ROOF PLAN

| 240      | 3500 | 90 90 70<br>390 1000 H 1 | 500 70 1930 | 240 |
|----------|------|--------------------------|-------------|-----|
| 240      | 3500 | <u>90 1480 70</u>        | 3500        | 240 |
|          |      | 470 1230 240             | 3500        | 240 |
| <u>_</u> | 3440 | 1700 J                   | 3980        |     |
| *        |      | 9120                     |             |     |

#### UNIT 4 ROOF PLAN

9120

| 240 | 3500 | 90 90 70<br>390 1000 150 | 0 70 1930 | 240 |
|-----|------|--------------------------|-----------|-----|
| 240 | 3500 | 90 1480 70               | 3500      | 240 |
|     |      | 470 1230 240             | 3500      | 240 |
| ¥   | 3440 | 1700                     | 3980      |     |
| *   |      | 9120                     |           |     |