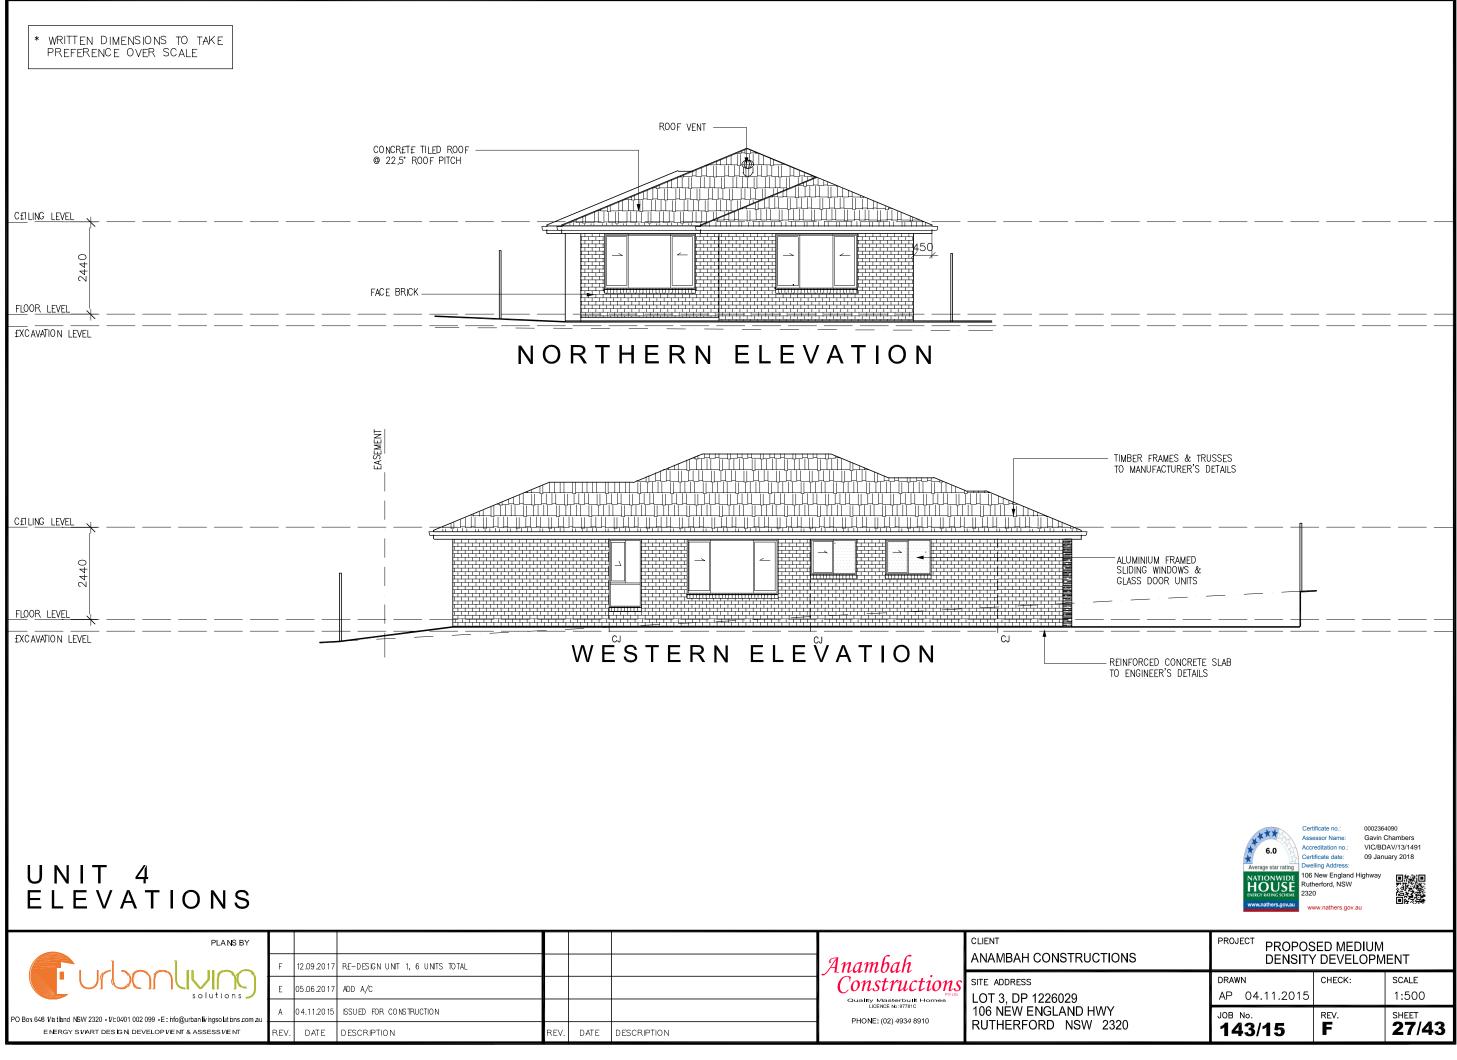

#### UNIT 4 FLOOR PLAN

 HOUSE:
 106.92m2

 GARAGE:
 22.67m2

 PATIO:
 1.70m2

TOTAL: 131.29m2

0002364090 Gavin Chambers VIC/BDAV/13/1491 09 January 2018

| PO Box 648 Vatand NBW 2320 - VI:0401 | . 002 099 -E : nfo@urban liv ngso lut bns c |
|--------------------------------------|---------------------------------------------|
| ENERGY SVART DESIGN                  | DEVELOP I/E NT & ASSESS I/E NT              |