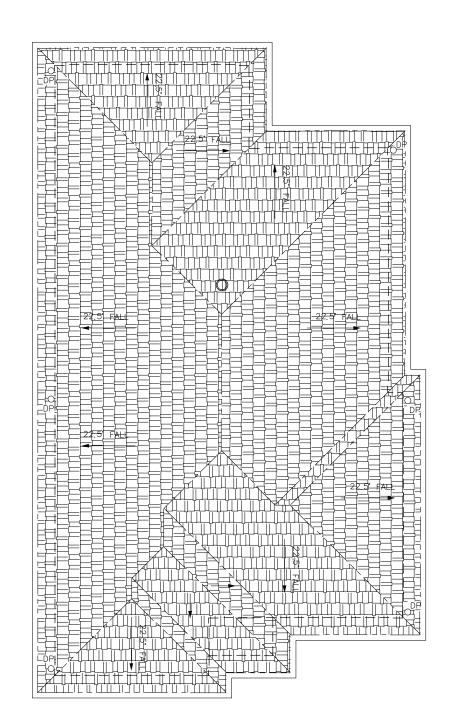

# UNIT 1 ROOF PLAN

| PLANS BY                                                                             |      | ANAMBAH CONSTRUCTIONS PROJECT PROPOSED MEDIUM DENSITY DEVELOPM |                                      |                                           |                                   |                        |        |                |
|--------------------------------------------------------------------------------------|------|----------------------------------------------------------------|--------------------------------------|-------------------------------------------|-----------------------------------|------------------------|--------|----------------|
|                                                                                      | В    | 25.01.2017                                                     | RE-DESIGN UNIT 1, PHASED DEVELOPMENT | Constructions                             | SITE ADDRESS<br>LOT 3, DP 1226029 | DRAWN<br>AP 04.11.2015 | CHECK: | SCALE<br>1:100 |
| PO Box 648 Maitland NSW 2320 - M: 0401 002 099 - E: info@urbanlivingsolutions.com.au |      | 04.11.2015                                                     | ISSUED FOR CONSTRUCTION              | ucence nα 97781C<br>PHONE: (02) 4934 8910 | 106 NEW ENGLAND HWY               | JOB No.                | REV.   | SHEET          |
| ENERGY SMART DESIGN, DEVELOPMENT & ASSESSMENT                                        | REV. | DATE                                                           | DESCRIPTION                          | 1110HL. (02) 4334 0310                    | RUTHERFORD NSW 2320               | 143/15                 | F      | 12/43          |

ĦŁ

16160

WRITTEN DIMENSIONS TO TAKE PREFERENCE OVER SCALE \*

\* WRITTEN DIMENSIONS TO TAKE PREFERENCE OVER SCALE