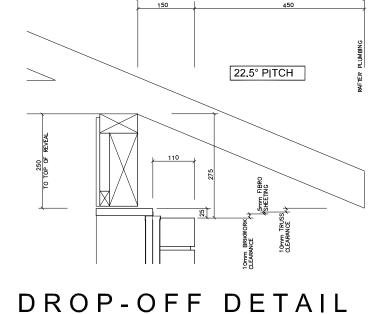

| TIMBER FRAMES & TRU<br>TO MANUFACTURER'S D   | ISSES<br>ETAILS                            |                                                |                                           |
|----------------------------------------------|--------------------------------------------|------------------------------------------------|-------------------------------------------|
| -140x140<br>POST                             |                                            |                                                |                                           |
| REINFORCED CONCRETE<br>TO ENGINEER'S DETAILS | SLAB                                       |                                                |                                           |
|                                              | Average star rating<br>NATIONWIDE<br>HOUSE | Assessor Name: Gavi<br>Accreditation no.: VIC/ | n Chambers<br>BDAV/13/1491<br>anuary 2018 |
| ONS                                          | DENSI                                      | SED MEDIUM                                     | 1ENT                                      |
|                                              | DRAWN<br>AP 04.11.2015                     | CHECK:                                         | SCALE<br>1:500                            |