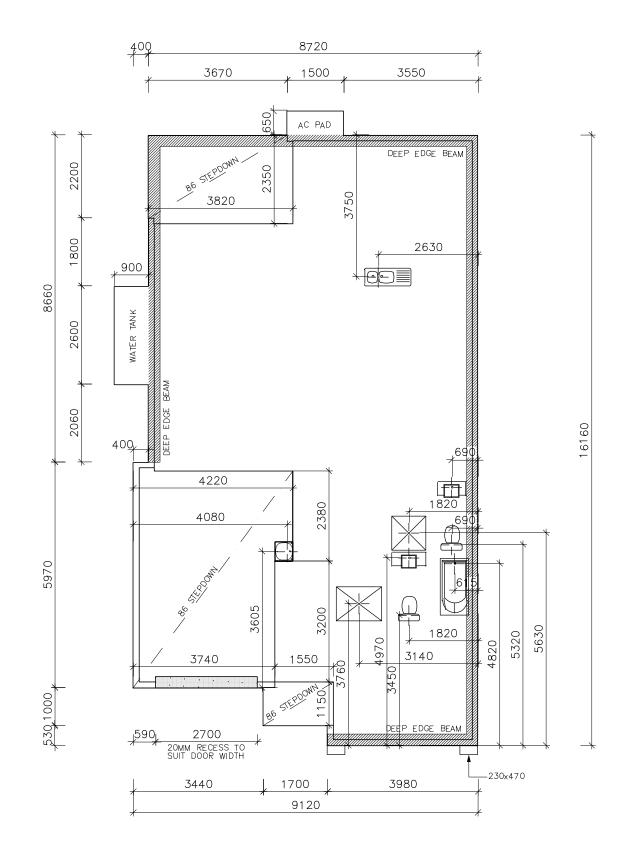

## UNIT 1 SLAB PLAN & PLUMBING LAYOUT

| PLANS BY                                                                                                                             |      |            | PROJECT PROPOSED MEDIUM              |                                          |                                   |                        |        |                |  |
|--------------------------------------------------------------------------------------------------------------------------------------|------|------------|--------------------------------------|------------------------------------------|-----------------------------------|------------------------|--------|----------------|--|
| PO Box 648 Mailand NSW 2320 - M: 0401 002 099 - E: info@urbanlivingsolutions.com.au<br>ENERGY SMART DESIGN, DEVELOPMENT & ASSESSMENT | E    | 05.06.2017 | .06.2017 ADD A/C                     | Anamban                                  | ANAMBAH CONSTRUCTIONS             | DENSITY DEVELOPMENT    |        |                |  |
|                                                                                                                                      | В    | 25.01.2017 | RE-DESIGN UNIT 1, PHASED DEVELOPMENT |                                          | site address<br>LOT 3, DP 1226029 | DRAWN<br>AP 04.11.2015 | CHECK: | SCALE<br>1:100 |  |
|                                                                                                                                      | A    | 04.11.2015 | ISSUED FOR CONSTRUCTION              | UCENCENα 97781C<br>PHONE: (02) 4934 8910 | 106 NÉW ENGLAND HWY               | JOB No.                | REV.   | SHEET          |  |
|                                                                                                                                      | REV. | DATE       | DESCRIPTION                          | FIIONE. (02) 4934 0910                   | RUTHERFORD NSW 2320               | 143/15                 | F      | 11/43          |  |

ĦŁ

16160

WRITTEN DIMENSIONS TO TAKE PREFERENCE OVER SCALE \*

\* WRITTEN DIMENSIONS TO TAKE PREFERENCE OVER SCALE