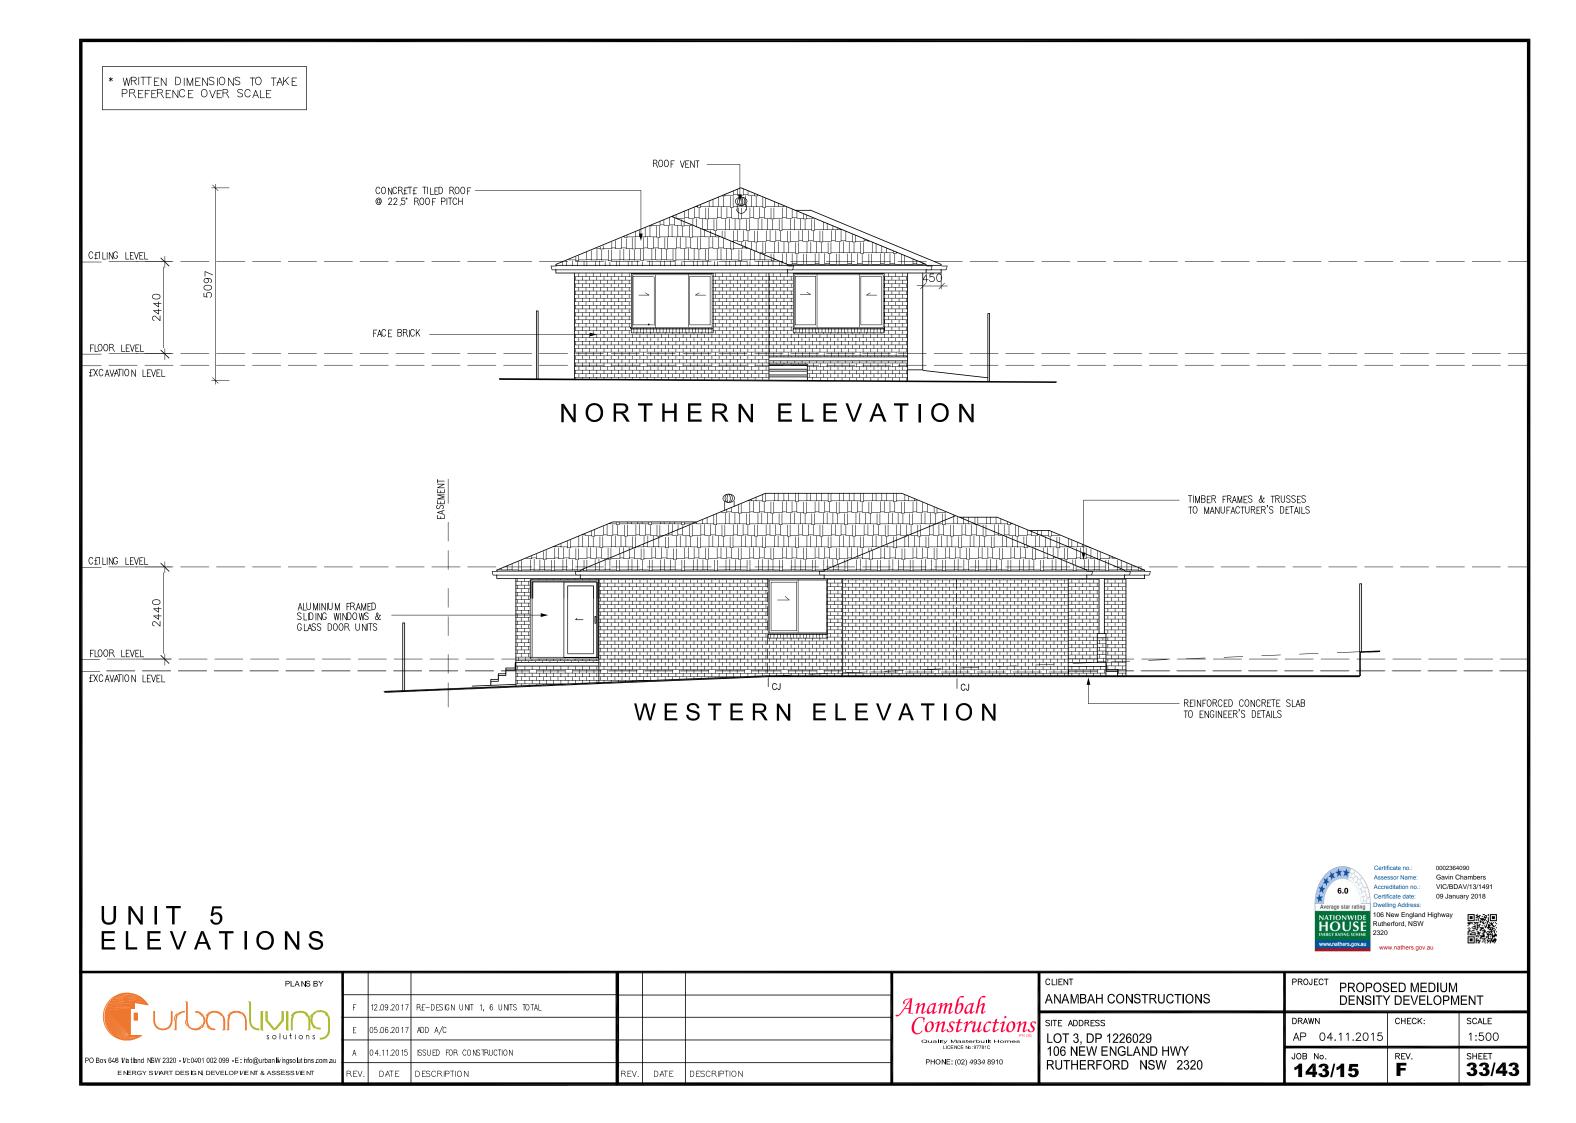

|      | 6.0<br>Average star rating<br>NATIONWIDE<br>HOUSE<br>EVERCY ENTROSOFT | editation no.: VIC/BD.<br>ficate date: 09 Janu<br>ing Address:<br>New England Highway<br>erford, NSW | 090<br>hambers<br>AV/13/1491<br>ary 2018 |
|------|-----------------------------------------------------------------------|------------------------------------------------------------------------------------------------------|------------------------------------------|
| IONS | PROJECT PROPOS<br>DENSITY                                             | ED MEDIUM                                                                                            | ENT                                      |
| Y    | DRAWN<br>AP 04.11.2015                                                | CHECK:                                                                                               | SCALE<br>1:500                           |
| 2320 | JOB №.<br><b>143/15</b>                                               | REV.                                                                                                 | SHEET<br>32/43                           |