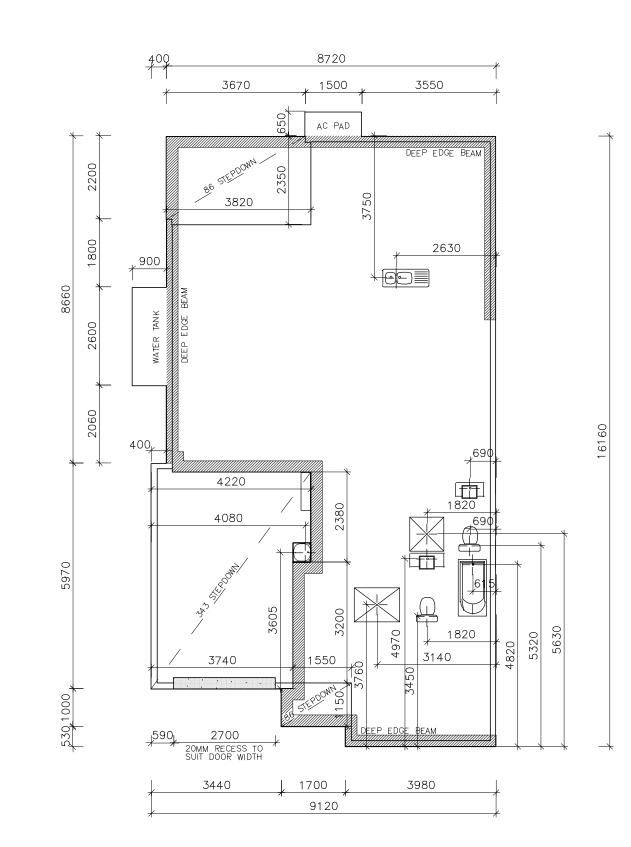

# UNIT 5 FLOOR PLAN

HOUSE: 106.92m2 GARAGE: 22.67m2 PATIO: 1.70m2

TOTAL: 131.29m2

240

2900

005

2200

3400

2

1800

2

1800

3000

240

16160

| PLANS BY                                                                             | F    | 12.09.2017 | RE-DESIGN UNIT 1, 6 UNITS TOTAL   | Апатбаһ                                  | CLIENT         PROJECT         PROPOSED MEDIUM           ANAMBAH CONSTRUCTIONS         DENSITY DEVELOPME |                |      |       |
|--------------------------------------------------------------------------------------|------|------------|-----------------------------------|------------------------------------------|----------------------------------------------------------------------------------------------------------|----------------|------|-------|
|                                                                                      |      |            | SITE ADDRESS<br>LOT 3, DP 1226029 | DRAWN<br>AP 04.11.2015                   | CHECK:                                                                                                   | SCALE<br>1:100 |      |       |
| PO Box 648 Maitland NSW 2320 - M: 0401 002 099 - E: info@urbanlivingsolutions.com.au | A    | 04.11.2015 | ISSUED FOR CONSTRUCTION           | UCENCENα 97781C<br>PHONE: (02) 4934 8910 | 106 NEW ENGLAND HWY                                                                                      | JOB No.        | REV. | SHEET |
|                                                                                      | REV. | DATE       | DESCRIPTION                       | 1 Holde: (62) 4004 0010                  | RUTHERFORD NSW 2320                                                                                      | 143/15         | F    | 31/43 |