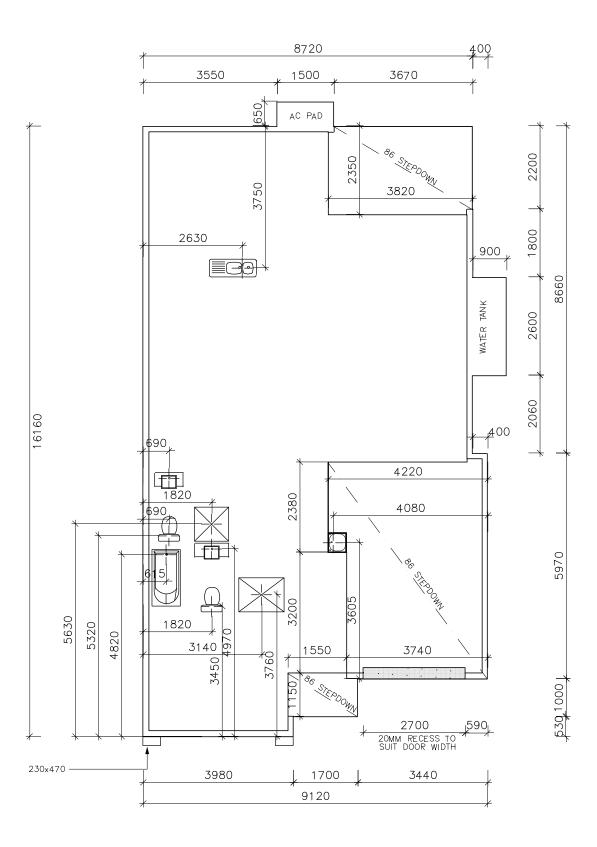

ĦŁ

16160

WRITTEN DIMENSIONS TO TAKE PREFERENCE OVER SCALE \*

\* WRITTEN DIMENSIONS TO TAKE PREFERENCE OVER SCALE