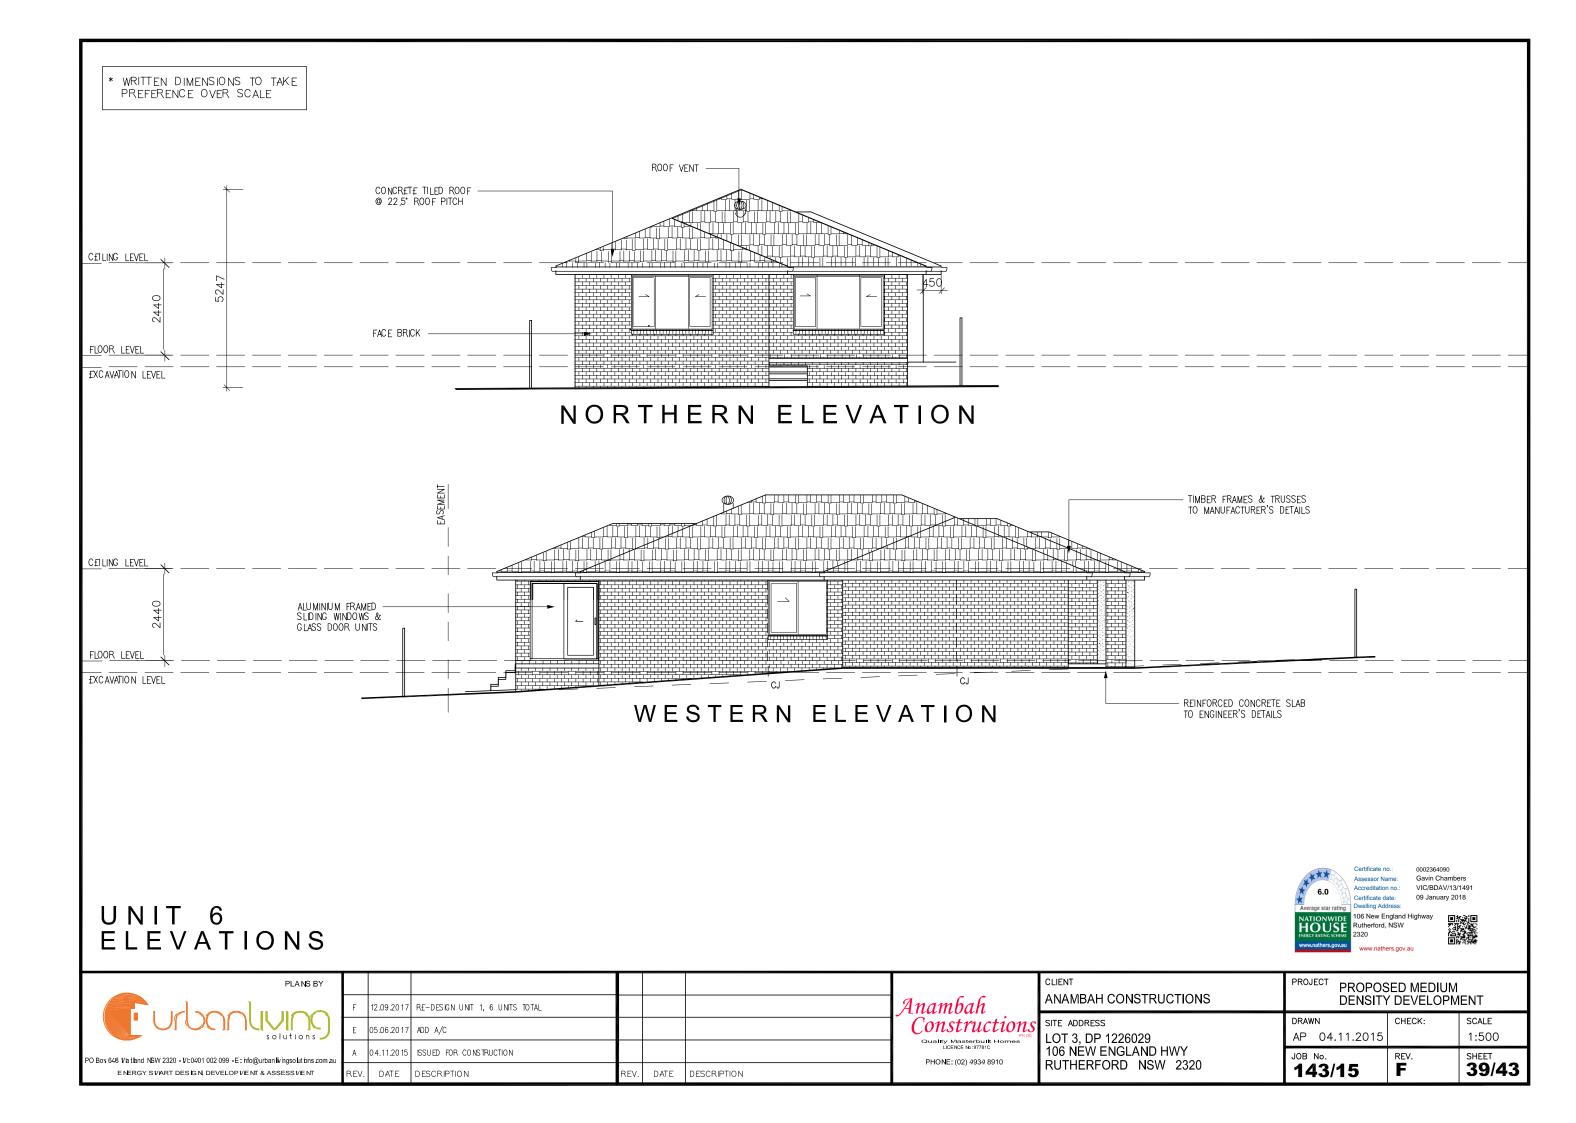

br>6.0<br>6.0<br>6.0<br>6.0<br>6.0<br>6.0 | cate no.: 00023640<br>isor Name: Gavin Cł<br>ditation no.: VIC/BDA<br>cate date: 09 Janua<br>ng Address:<br>lew England Highway<br>erford, NSW | nambers<br>.V/13/1491                   |
| IONS                    |                                                                    | SED MEDIUM<br>/ DEVELOPM                                                                                                                       |                                         |
| Y<br>320                | DRAWN<br>AP 04.11.2015<br>JOB №.<br><b>143/15</b>                  | CHECK:<br>REV.                                                                                                                                 | SCALE<br>1:500<br>SHEET<br><b>38/43</b> |







#### UNIT 6 ELECTRICAL LAYOUT

| PLANS BY<br>PO Box 648 Maitland NSW 2320 - M: 0401 002 099 - E: info@urbanlivingsolutions.com.au<br>ENERGY SMART DESIGN, DEVELOPMENT & ASSESSMENT |      | 12.09.2017 | RE-DESIGN UNIT 1, 6 UNITS TOTAL | Anamhah                                                                                 | CLIENT<br>ANAMBAH CONSTRUCTIONS   | JM<br>PMENT            |        |                |
|---------------------------------------------------------------------------------------------------------------------------------------------------|------|------------|---------------------------------|-----------------------------------------------------------------------------------------|-----------------------------------|------------------------|--------|----------------|
|