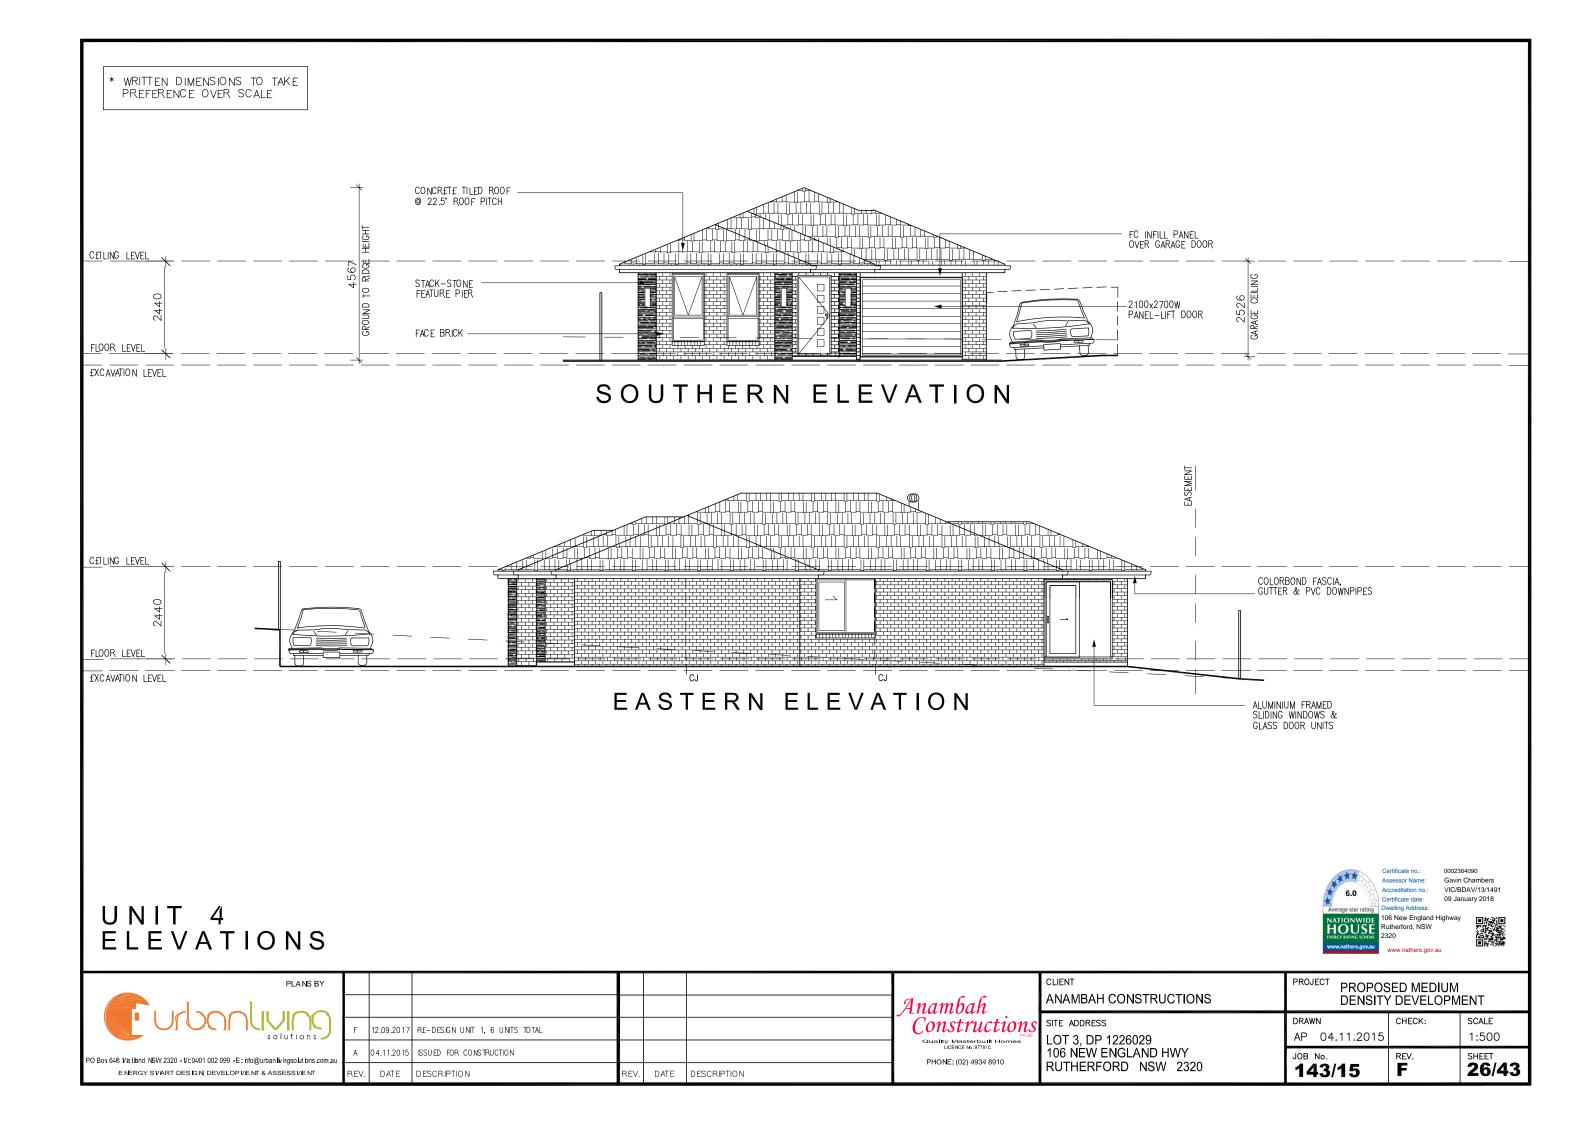

#### UNIT 4 FLOOR PLAN

 HOUSE:
 106.92m2

 GARAGE:
 22.67m2

 PATIO:
 1.70m2

TOTAL: 131.29m2

0002364090 Gavin Chambers VIC/BDAV/13/1491 09 January 2018

| PO Box 648 Vatand NBW 2320 - VI:0401 | . 002 099 -E : nfo@urban liv ngso lut bns c |
|--------------------------------------|---------------------------------------------|
| ENERGY SVART DESIGN                  | DEVELOP I/E NT & ASSESS I/E NT              |