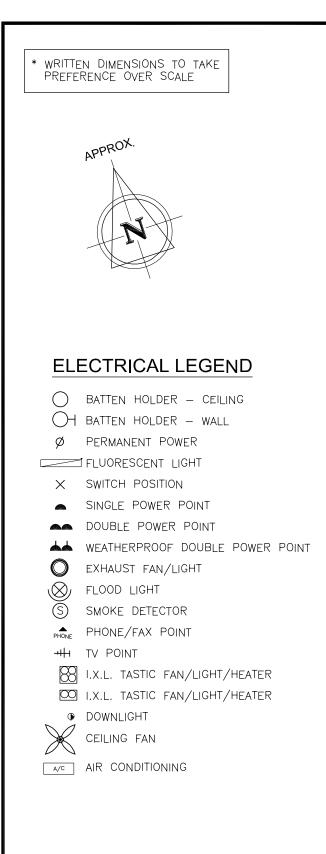

#### ELECTRICAL LEGEND

O BATTEN HOLDER - CEILING H BATTEN HOLDER - WALL Ø PERMANENT POWER FLUORESCENT LIGHT SWITCH POSITION Х SINGLE POWER POINT DOUBLE POWER POINT WEATHERPROOF DOUBLE POWER POINT لهم EXHAUST FAN/LIGHT O  $\otimes$ FLOOD LIGHT  $(\mathbb{S})$ SMOKE DETECTOR PHONE/FAX POINT ++++ TV POINT I.X.L. TASTIC FAN/LIGHT/HEATER 0 I.X.L. TASTIC FAN/LIGHT/HEATER DOWNLIGHT  $\mathbf{X}$ CEILING FAN A/C AIR CONDITIONING