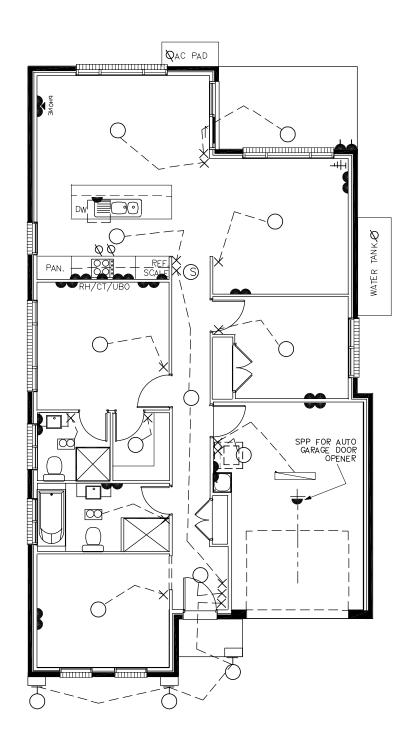

#### UNIT 1 ELECTRICAL LAYOUT

| PLANS BY                                                                             | PLANS BY F 12.09.2017 RE-DESIGN UNIT 1, 6 UNITS TOTAL<br>E 05.06.2017 ADD A/C ANAMADA | CLIENT         PROJECT         PROPOSED MEDIUM           ANAMBAH CONSTRUCTIONS         DENSITY DEVELOPME |                                      |                        |                                                          |                        |        |                |
|--------------------------------------------------------------------------------------|---------------------------------------------------------------------------------------|----------------------------------------------------------------------------------------------------------|--------------------------------------|------------------------|----------------------------------------------------------|------------------------|--------|----------------|
|                                                                                      |                                                                                       |                                                                                                          | RE-DESIGN UNIT 1, PHASED DEVELOPMENT | Constructions          | SITE ADDRESS<br>LOT 3, DP 1226029<br>106 NEW ENGLAND HWY | DRAWN<br>AP 04.11.2015 | CHECK: | SCALE<br>1:100 |
| PO Box 648 Maitland NSW 2320 - M: 0401 002 099 - E: info@urbanlivingsolutions.com.au |                                                                                       | 04.11.2015                                                                                               | ISSUED FOR CONSTRUCTION              |                        |                                                          | JOB No.                | REV.   | SHEET          |
| ENERGY SMART DESIGN, DEVELOPMENT & ASSESSMENT                                        | REV.                                                                                  | DATE                                                                                                     | DESCRIPTION                          | 1 Home. (02) 4004 0010 | RUTHERFORD NSW 2320                                      | 143/15                 | F      | 10/43          |