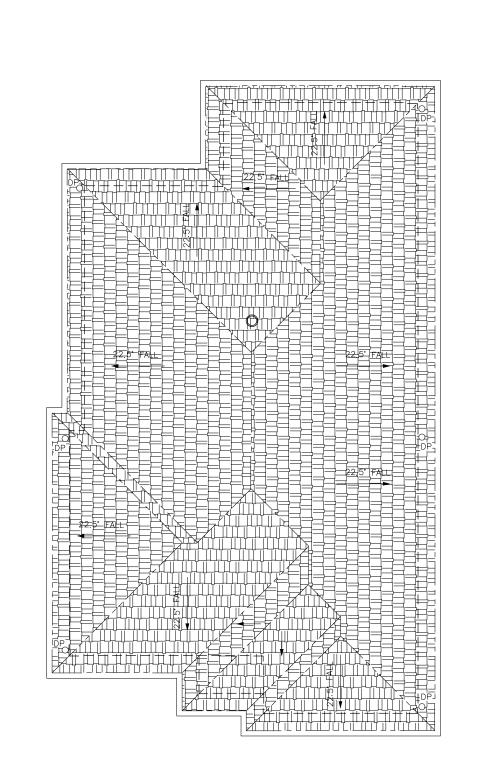

AILS | SLAB                                       |                                                |                                           |
|                                              | Average star rating<br>NATIONWIDE<br>HOUSE | Assessor Name: Gavi<br>Accreditation no.: VIC/ | n Chambers<br>BDAV/13/1491<br>anuary 2018 |
| ONS                                          | DENSI                                      | SED MEDIUM                                     | 1ENT                                      |
|                                              | DRAWN<br>AP 04.11.2015                     | CHECK:                                         | SCALE<br>1:500                            |





#### UNIT 3 ELECTRICAL LAYOUT







# UNIT 3 SLAB PLAN & PLUMBING LAYOUT

















# UNIT 3 ROOF PLAN







#### UNIT 4 FLOOR PLAN

 HOUSE:
 106.92m2

 GARAGE:
 22.67m2

 PATIO:
 1.70m2

TOTAL: 131.29m2



0002364090 Gavin Chambers VIC/BDAV/13/1491 09 January 2018







| PO Box 648 Vatand NBW 2320 - VI:0401 | . 002 099 -E : nfo@urban liv ngso lut bns c |
|--------------------------------------|---------------------------------------------|
| ENERGY SVART DESIGN                  | DEVELOP I/E NT & ASSESS I/E NT              |





#### UNIT 4 ELECTRICAL LAYOUT







## UNIT 4 SLAB PLAN & PLUMBING LAYOUT















#### UNIT 4 ROOF PLAN









9120

| 240 | 3500 | 90 90 70<br>390 1000 150 | 0 70 1930 | 240 |
|-----|------|--------------------------|-----------|-----|
| 240 | 3500 | 90 1480 70               | 3500      | 240 |
|     |      | 470 1230 240