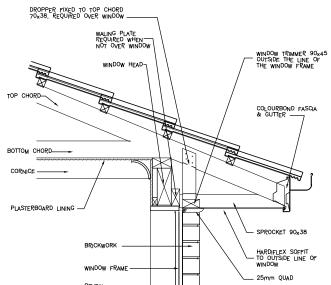

|
|                |                                           |                                             |                                                                  |
|                | 6.0<br>Average star rating<br>NATIONWIDE  | Assessor Name: Ga<br>Accreditation no.: VIC | 12364090<br>vin Chambers<br>JDDAV/13/1491<br>January 2018<br>ray |
| ONS            | PROPOS<br>DENSITY                         | ED MEDIUM<br>DEVELOPM                       | ENT<br>SCALE                                                     |
| 320            | AP 04.11.2015<br>JOB No.<br><b>143/15</b> | REV.                                        | SCALE<br>1:500<br>SHEET<br><b>15/43</b>                          |





#### UNIT 2 ELECTRICAL LAYOUT







# UNIT 2 SLAB PLAN & PLUMBING LAYOUT















# UNIT 2 ROOF PLAN









| 240      | 3500 | 90 90 70<br>390 1000 H 1 | 500 70 1930 | 240 |
|----------|------|--------------------------|-------------|-----|
| 240      | 3500 | <u>90 1480 70</u>        | 3500        | 240 |
|          |      | 470 1230 240             | 3500        | 240 |
| <u>_</u> | 3440 | 1700 J                   | 3980        |     |
| *        |      | 9120                     |             |     |

\* WRITTEN DIMENSIONS TO TAKE PREFERENCE OVER SCALE

#### UNIT 3 FLOOR PLAN

 HOUSE:
 106.92m2

 GARAGE:
 22.67m2

 PATIO:
 1.70m2

 TOTAL:
 131.29m2



| PLANS BY<br>C C C C C C C C C C C C C C C C C C C | F    | 12.09.2017 | RE-DESIGN UNIT 1, 6 UNITS TOTAL | Апатбаһ                                                                               | CLIENT<br>ANAM