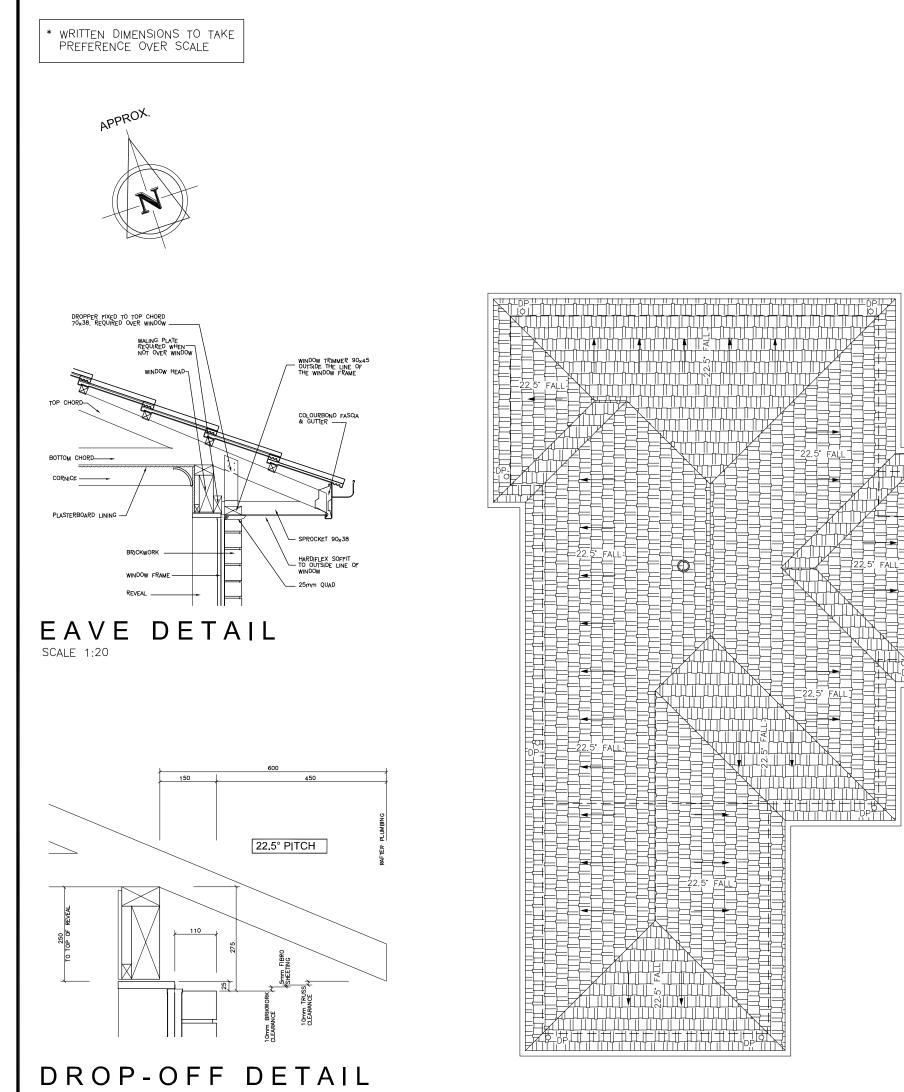

# UNIT 1 ROOF PLAN

| PLANS BY                                                                             |      | ANAMBAH CONSTRUCTIONS PROJECT PROPOSED MEDIUM DENSITY DEVELOPM |                                      |                                           |                                   |                        |        |                |
|--------------------------------------------------------------------------------------|------|----------------------------------------------------------------|--------------------------------------|-------------------------------------------|-----------------------------------|------------------------|--------|----------------|
|                                                                                      | В    | 25.01.2017                                                     | RE-DESIGN UNIT 1, PHASED DEVELOPMENT | Constructions                             | SITE ADDRESS<br>LOT 3, DP 1226029 | DRAWN<br>AP 04.11.2015 | CHECK: | SCALE<br>1:100 |
| PO Box 648 Maitland NSW 2320 - M: 0401 002 099 - E: info@urbanlivingsolutions.com.au |      | 04.11.2015                                                     | ISSUED FOR CONSTRUCTION              | ucence nα 97781C<br>PHONE: (02) 4934 8910 | 106 NEW ENGLAND HWY               | JOB No.                | REV.   | SHEET          |
| ENERGY SMART DESIGN, DEVELOPMENT & ASSESSMENT                                        | REV. | DATE                                                           | DESCRIPTION                          | 1110HL. (02) 4334 0310                    | RUTHERFORD NSW 2320               | 143/15                 | F      | 12/43          |

# UNIT 2 ROOF PLAN

| 240      | 3500 | 90 90 70<br>390 1000 H 1 | 500 70 1930 | 240 |
|----------|------|--------------------------|-------------|-----|
| 240      | 3500 | <u>90 1480 70</u>        | 3500        | 240 |
|          |      | 470 1230 240             | 3500        | 240 |
| <u>_</u> | 3440 | 1700 J                   | 3980        |     |
| *        |      | 9120                     |             |     |

# UNIT 3 ROOF PLAN

#### UNIT 4 ROOF PLAN

9120

| 240 | 3500 | 90 90 70<br>390 1000 150 | 0 70 1930 | 240 |
|-----|------|--------------------------|-----------|-----|
| 240 | 3500 | 90 1480 70               | 3500      | 240 |
|     |      | 470 1230 240             | 3500      | 240 |
| ¥   | 3440 | 1700                     | 3980      |     |
| *   |      | 9120                     |           |     |

#### UNIT 5 ROOF PLAN

2200

3600

2700

8

5500

530,1000

16160