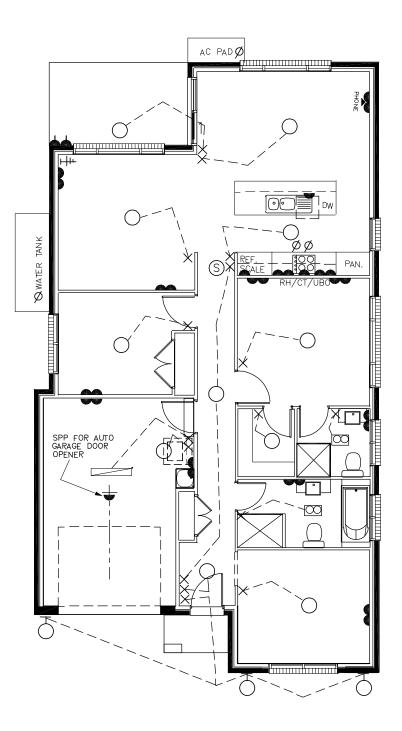

---------------------------------------------------------------------|------------------------------------------|
| IONS | PROJECT PROPOS<br>DENSITY                                             | ED MEDIUM                                                                                            | ENT                                      |
| Y    | DRAWN<br>AP 04.11.2015                                                | CHECK:                                                                                               | SCALE<br>1:500                           |
| 2320 | JOB №.<br><b>143/15</b>                                               | REV.                                                                                                 | SHEET<br>32/43                           |







#### UNIT 5 ELECTRICAL LAYOUT







# UNIT 5 SLAB PLAN & PLUMBING LAYOUT





\*



#### UNIT 5 ROOF PLAN





2200

3600

2700

8

5500

530,1000

16160

12430



WRITTEN DIMENSIONS TO TAKE PREFERENCE OVER SCALE

\*

# UNIT 6 FLOOR PLAN

HOUSE: 106.92m2 22.67m2 GARAGE: PATIO: 1.70m2 TOTAL: 131.29m2



| PLANS BY | F                       | 12.09.2017                                                            | RE-DESIGN UNIT 1, 6 UNITS TOTAL                                 |                   | CLIENT<br>ANAMBAH CONSTRUCTIONS | PROPOS<br>DENSITY      |        |                |
|----------|-------------------------|-----------------------------------------------------------------------|-----------------------------------------------------------------|-------------------|---------------