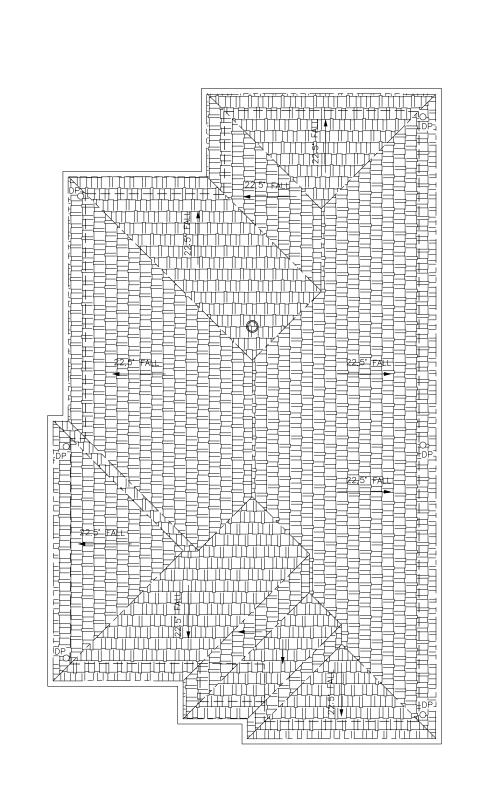

## UNIT 4 SLAB PLAN & PLUMBING LAYOUT

#### UNIT 4 ROOF PLAN

9120

| 240 | 3500 | 90 90 70<br>390 1000 150 | 0 70 1930 | 240 |
|-----|------|--------------------------|-----------|-----|
| 240 | 3500 | 90 1480 70               | 3500      | 240 |
|     |      | 470 1230 240             | 3500      | 240 |
| ¥   | 3440 | 1700                     | 3980      |     |
| *   |      | 9120                     |           |     |

WRITTEN DIMENSIONS TO TAKE PREFERENCE OVER SCALE

\*