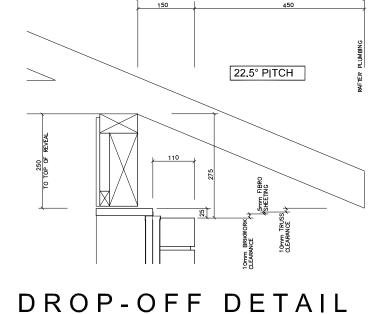

|
|                |                                           |                                             |                                                                  |
|                | 6.0<br>Average star rating<br>NATIONWIDE  | Assessor Name: Ga<br>Accreditation no.: VIC | 12364090<br>vin Chambers<br>JDDAV/13/1491<br>January 2018<br>ray |
| ONS            | PROPOS<br>DENSITY                         | ED MEDIUM<br>DEVELOPM                       | ENT<br>SCALE                                                     |
| 320            | AP 04.11.2015<br>JOB No.<br><b>143/15</b> | REV.                                        | SCALE<br>1:500<br>SHEET<br><b>15/43</b>                          |





#### UNIT 2 ELECTRICAL LAYOUT







# UNIT 2 SLAB PLAN & PLUMBING LAYOUT















# UNIT 2 ROOF PLAN









| 240      | 3500 | 90 90 70<br>390 1000 H 1 | 500 70 1930 | 240 |
|----------|------|--------------------------|-------------|-----|
| 240      | 3500 | <u>90 1480 70</u>        | 3500        | 240 |
|          |      | 470 1230 240             | 3500        | 240 |
| <u>_</u> | 3440 | 1700 J                   | 3980        |     |
| *        |      | 9120                     |             |     |

\* WRITTEN DIMENSIONS TO TAKE PREFERENCE OVER SCALE

#### UNIT 3 FLOOR PLAN

 HOUSE:
 106.92m2

 GARAGE:
 22.67m2

 PATIO:
 1.70m2

 TOTAL:
 131.29m2



| PLANS BY<br>C C C C C C C C C C C C C C C C C C C | F    | 12.09.2017 | RE-DESIGN UNIT 1, 6 UNITS TOTAL | Апатбаһ                                                                               | CLIENT<br>