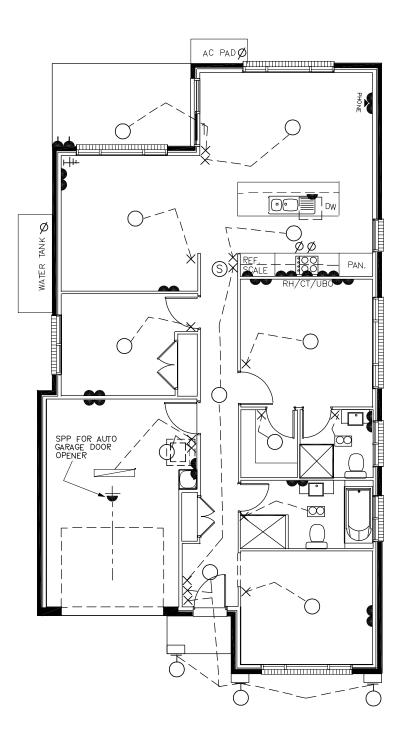

#### ELECTRICAL LEGEND

O BATTEN HOLDER - CEILING H BATTEN HOLDER - WALL Ø PERMANENT POWER FLUORESCENT LIGHT SWITCH POSITION Х SINGLE POWER POINT DOUBLE POWER POINT WEATHERPROOF DOUBLE POWER POINT لهم EXHAUST FAN/LIGHT O  $\otimes$ FLOOD LIGHT  $(\mathbb{S})$ SMOKE DETECTOR PHONE/FAX POINT ++++ TV POINT I.X.L. TASTIC FAN/LIGHT/HEATER 0 I.X.L. TASTIC FAN/LIGHT/HEATER DOWNLIGHT  $\mathbf{X}$ CEILING FAN A/C AIR CONDITIONING

#### UNIT 1 ELECTRICAL LAYOUT

| PLANS BY                                                                             | PLANS BY F 12.09.2017 RE-DESIGN UNIT 1, 6 UNITS TOTAL<br>E 05.06.2017 ADD A/C ANAMADA | CLIENT         PROJECT         PROPOSED MEDIUM           ANAMBAH CONSTRUCTIONS         DENSITY DEVELOPME |                                      |                        |                                                          |                        |        |                |
|--------------------------------------------------------------------------------------|---------------------------------------------------------------------------------------|----------------------------------------------------------------------------------------------------------|--------------------------------------|------------------------|----------------------------------------------------------|------------------------|--------|----------------|
|                                                                                      |                                                                                       |                                                                                                          | RE-DESIGN UNIT 1, PHASED DEVELOPMENT | Constructions          | SITE ADDRESS<br>LOT 3, DP 1226029<br>106 NEW ENGLAND HWY | DRAWN<br>AP 04.11.2015 | CHECK: | SCALE<br>1:100 |
| PO Box 648 Maitland NSW 2320 - M: 0401 002 099 - E: info@urbanlivingsolutions.com.au |                                                                                       | 04.11.2015                                                                                               | ISSUED FOR CONSTRUCTION              |                        |                                                          | JOB No.                | REV.   | SHEET          |
| ENERGY SMART DESIGN, DEVELOPMENT & ASSESSMENT                                        | REV.                                                                                  | DATE                                                                                                     | DESCRIPTION                          | 1 Home. (02) 4004 0010 | RUTHERFORD NSW 2320                                      | 143/15                 | F      | 10/43          |