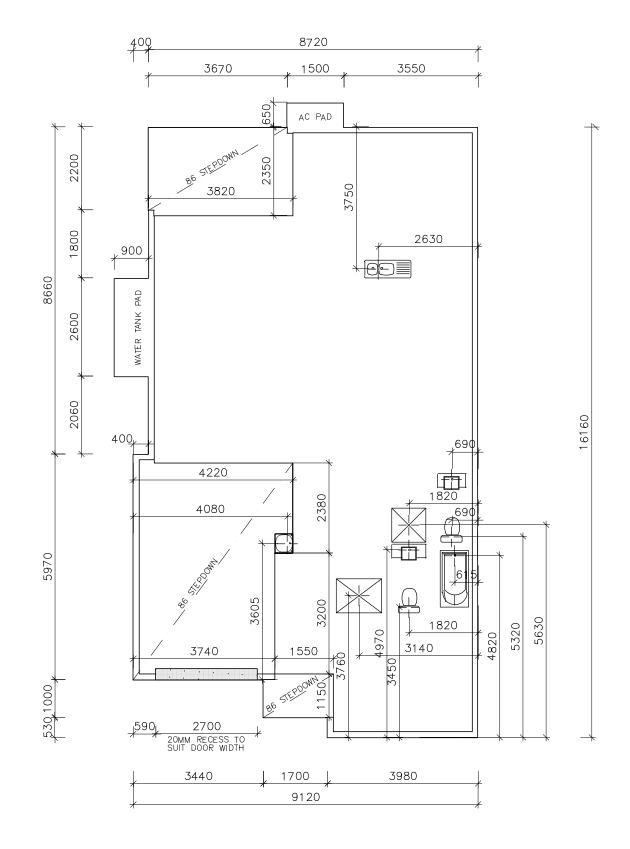

#### UNIT 3 FLOOR PLAN

 HOUSE:
 106.92m2

 GARAGE:
 22.67m2

 PATIO:
 1.70m2

 TOTAL:
 131.29m2

| PLANS BY<br>C C C C C C C C C C C C C C C C C C C | F    | 12.09.2017 | RE-DESIGN UNIT 1, 6 UNITS TOTAL | Апатбаһ                                                                               | CLIENT<br>ANAMBAH CONSTRUCTIONS                          | PROJECT PROPOSI<br>DENSITY |        |                |
|---------------------------------------------------|------|------------|---------------------------------|---------------------------------------------------------------------------------------|----------------------------------------------------------|----------------------------|--------|----------------|
|                                                   | E    | 05.06.2017 | ADD A/C                         | Constructions<br>Quality Masterbuilt Homes<br>UCENERA #7781C<br>PHONE: (02) 4934 8910 | SITE ADDRESS<br>LOT 3, DP 1226029<br>106 NEW ENGLAND HWY | DRAWN<br>AP 04.11.2015     | CHECK: | SCALE<br>1:100 |
|                                                   |      | 04.11.2015 | ISSUED FOR CONSTRUCTION         |                                                                                       |                                                          | JOB No.                    | REV.   | SHEET          |
|                                                   | REV. | DATE       | DESCRIPTION                     | 1110142. (02) 4334 0310                                                               | RUTHERFORD NSW 2320                                      | 143/15                     | F      | 19/43          |

ĦŁ

16160

WRITTEN DIMENSIONS TO TAKE PREFERENCE OVER SCALE \*

\* WRITTEN DIMENSIONS TO TAKE PREFERENCE OVER SCALE