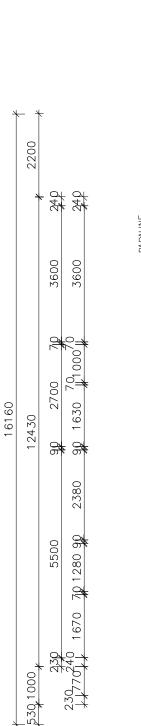

#### UNIT 5 ROOF PLAN

2200

3600

2700

8

5500

530,1000

16160

12430

WRITTEN DIMENSIONS TO TAKE PREFERENCE OVER SCALE

\*