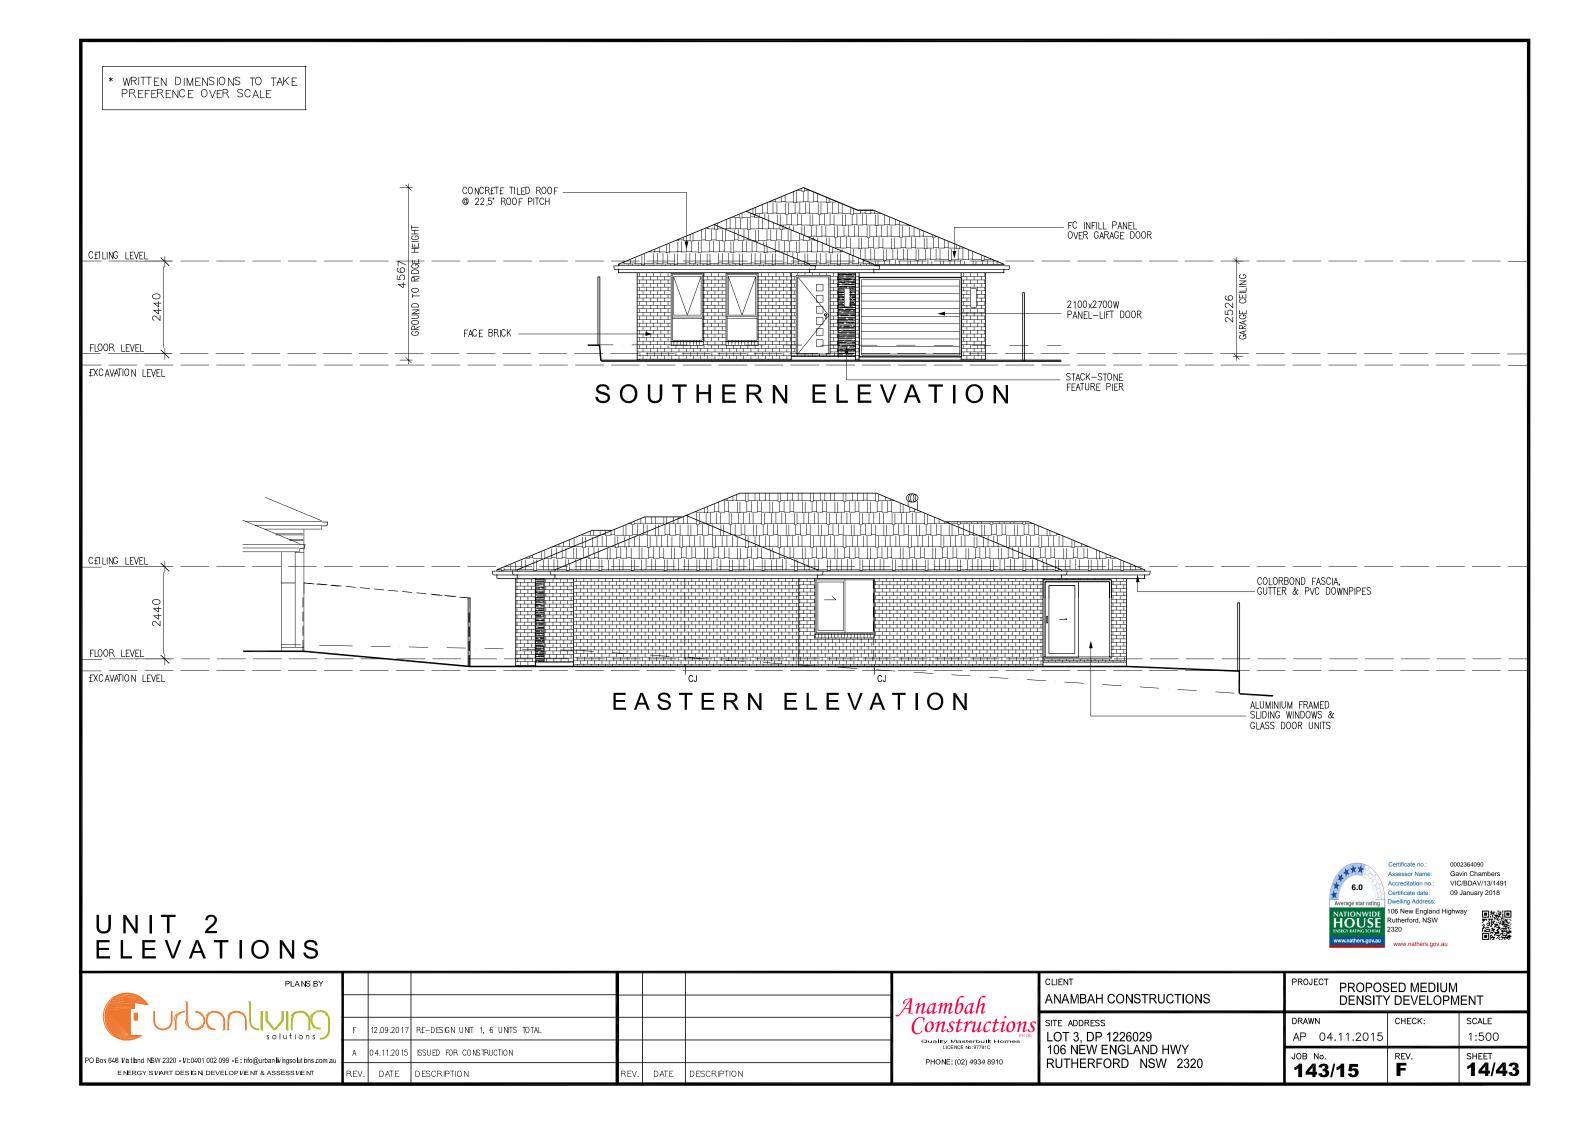

| *                              |                                                                                    |                          |                                                 |
|--------------------------------|------------------------------------------------------------------------------------|--------------------------|-------------------------------------------------|
| 4567<br>GROUND TO RIDGE HEIGHT |                                                                                    |                          |                                                 |
|                                |                                                                                    |                          |                                                 |
|                                |                                                                                    |                          |                                                 |
|                                |                                                                                    |                          |                                                 |
| COLORI<br>CULORI<br>GUTTER     | BOND FASCIA,<br>R & PVC DOWNPIPES                                                  |                          |                                                 |
|                                |                                                                                    |                          |                                                 |
|                                |                                                                                    |                          |                                                 |
|                                |                                                                                    |                          |                                                 |
|                                | 6.0<br>Average star rating<br>NATIONWIDE<br>ENERO MIN- SCHWI<br>www.nathers.gov.au | Accreditation no.: VIC/B | 54090<br>Chambers<br>DAV/13/1491<br>huuary 2018 |
| ONS                            |                                                                                    |                          | IENT<br>SCALE                                   |
| ,<br>320                       | DRAWN<br>AP 04.11.201<br>JOB No.<br><b>143/15</b>                                  | REV.                     | SCALE<br>1:500<br>SHEET<br><b>20/43</b>         |