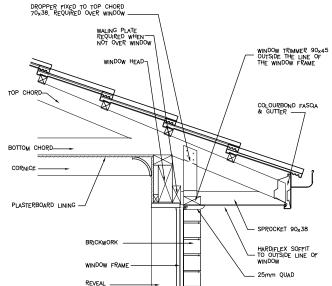

# UNIT 1 ROOF PLAN

| PLANS BY                                                                             |      | ANAMBAH CONSTRUCTIONS PROJECT PROPOSED MEDIUM DENSITY DEVELOPM |                                      |                                           |                                   |                        |        |                |
|--------------------------------------------------------------------------------------|------|----------------------------------------------------------------|--------------------------------------|-------------------------------------------|-----------------------------------|------------------------|--------|----------------|
|                                                                                      | В    | 25.01.2017                                                     | RE-DESIGN UNIT 1, PHASED DEVELOPMENT | Constructions                             | SITE ADDRESS<br>LOT 3, DP 1226029 | DRAWN<br>AP 04.11.2015 | CHECK: | SCALE<br>1:100 |
| PO Box 648 Maitland NSW 2320 - M: 0401 002 099 - E: info@urbanlivingsolutions.com.au |      | 04.11.2015                                                     | ISSUED FOR CONSTRUCTION              | ucence nα 97781C<br>PHONE: (02) 4934 8910 | 106 NEW ENGLAND HWY               | JOB No.                | REV.   | SHEET          |
| ENERGY SMART DESIGN, DEVELOPMENT & ASSESSMENT                                        | REV. | DATE                                                           | DESCRIPTION                          | 1110HL. (02) 4334 0310                    | RUTHERFORD NSW 2320               | 143/15                 | F      | 12/43          |

ĦŁ

16160

WRITTEN DIMENSIONS TO TAKE PREFERENCE OVER SCALE \*

\* WRITTEN DIMENSIONS TO TAKE PREFERENCE OVER SCALE