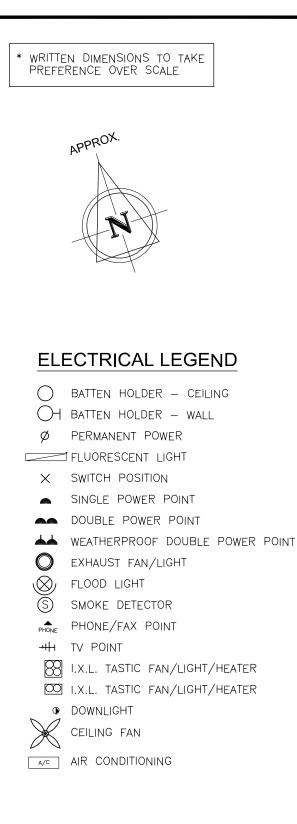

# APPROX.

#### ELECTRICAL LEGEND

O BATTEN HOLDER - CEILING H BATTEN HOLDER - WALL Ø PERMANENT POWER FLUORESCENT LIGHT SWITCH POSITION Х SINGLE POWER POINT DOUBLE POWER POINT WEATHERPROOF DOUBLE POWER POINT لهم EXHAUST FAN/LIGHT O  $\otimes$ FLOOD LIGHT  $(\mathbb{S})$ SMOKE DETECTOR PHONE/FAX POINT ++++ TV POINT I.X.L. TASTIC FAN/LIGHT/HEATER 0 I.X.L. TASTIC FAN/LIGHT/HEATER DOWNLIGHT  $\mathbf{X}$ CEILING FAN A/C AIR CONDITIONING