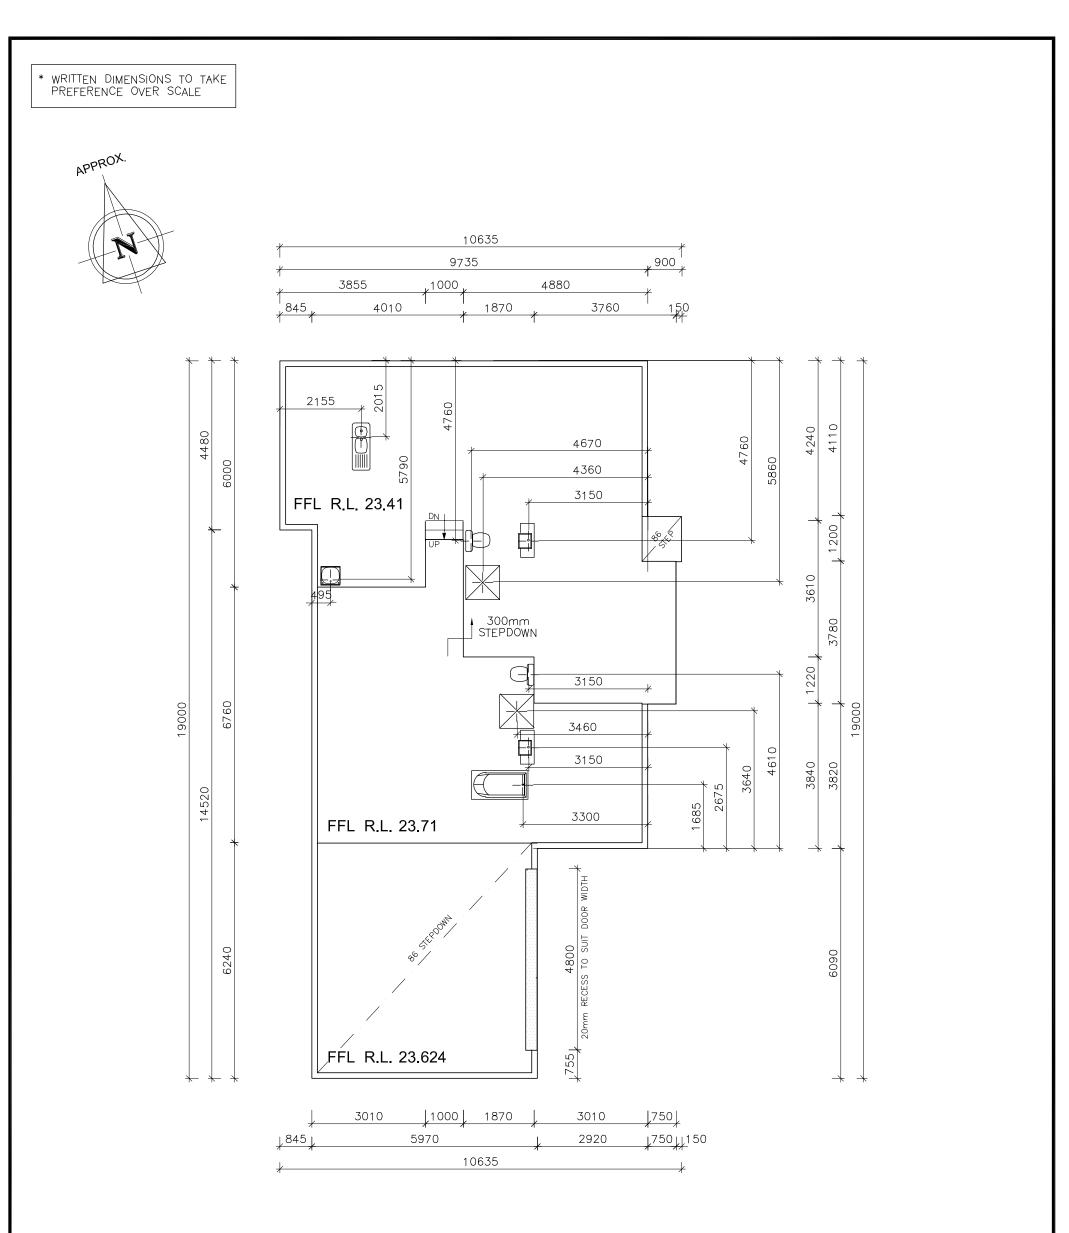

| UNIT 1<br>FLOOR PLAN                                                                 |      | *          | 043 <u>3970</u>                      | <u>} 292</u><br>10485                    |                                   |                                                                         |                                   |                                                                |
|--------------------------------------------------------------------------------------|------|------------|--------------------------------------|------------------------------------------|-----------------------------------|-------------------------------------------------------------------------|-----------------------------------|----------------------------------------------------------------|
| HOUSE: 120.05m2<br>GARAGE: 37.25m2<br>PATIO: 1.08m2<br>TOTAL: 158.38m2               |      |            |                                      |                                          |                                   | 6.0<br>Average star rating<br>NATIONWIDE<br>HOOVUSE<br>TWEO NITKO SKITK | or Name: Gav<br>litation no.: VIC | 2364090<br>/in Chambers<br>/BDAV/13/1491<br>January 2018<br>BY |
| PLANS BY                                                                             | F    | 12.09.2017 | RE-DESIGN UNIT 1, 6 UNITS TOTAL      |                                          |                                   | PROJECT PROPOS                                                          |                                   |                                                                |
|                                                                                      | E    | 05.06.2017 | ADD A/C                              | Anambah                                  | ANAMBAH CONSTRUCTIONS             | DENSITY                                                                 |                                   |                                                                |
| <b>Urbanlying</b>                                                                    | с    | 12.03.2017 | AMEND CEILING HEIGHTS TO UNITS 1 & 2 |                                          | SITE ADDRESS<br>LOT 3, DP 1226029 | DRAWN<br>AP 04.11.2015                                                  | CHECK:                            | SCALE<br>1:100                                                 |
| PO Box 648 Maitland NSW 2320 - M: 0401 002 099 - E: info@urbanlivingsolutions.com.au | В    | 25.01.2017 | RE-DESIGN UNIT 1, PHASED DEVELOPMENT | цсемсем∝ 97781С<br>РНОМЕ: (02) 4934 8910 | 106 NEW ENGLAND HWY               | JOB No.                                                                 | REV.                              | SHEET                                                          |
| ENERGY SMART DESIGN, DEVELOPMENT & ASSESSMENT                                        | REV. | DATE       | DESCRIPTION                          | ( )                                      | RUTHERFORD NSW 2320               | 143/15                                                                  | F                                 | 7/43                                                           |