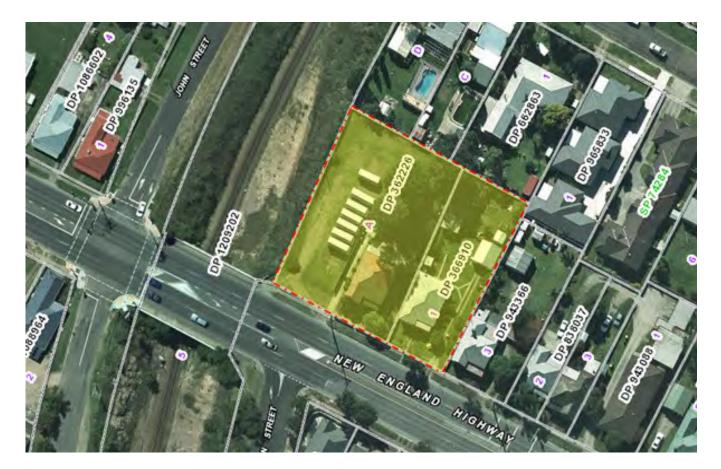

# PROPOSED MEDIUM DENSITY DEVELOPMENT

LOT 3 DP1226029

106 NEW ENGLAND HIGHWAY RUTHERFORD NSW 2320

| SHEET 1/43  | COVER SHEET                        |
|-------------|------------------------------------|
| SHEET 2/43  | EXISTING SITE ANALYSIS             |
| SHEET 3/43  | PROPOSED SUBDIVISION PLAN          |
| SHEET 4/43  | SITE PLAN                          |
| SHEET 5/43  | LANDSCAPE CONCEPT                  |
| SHEET 6/43  | STORMWATER CONCEPT                 |
| SHEET 7/43  | BOUNDARY ELEVATIONS                |
| SHEET 8/43  | UNIT 1 FLOOR PLAN                  |
| SHEET 9/43  | UNIT 1 SOUTH & EAST ELEVATIONS     |
| SHEET 10/43 | UNIT 1 NORTH & WEST ELEVATIONS     |
| SHEET 11/43 | UNIT 1 ELECTRICAL PLAN             |
| SHEET 12/43 | UNIT 1 SLAB PLAN & PLUMBING LAYOUT |
| SHEET 13/43 | UNIT 1 ROOF PLAN & DETAILS         |
| SHEET 14/43 | UNIT 2 FLOOR PLAN                  |
| SHEET 15/43 | UNIT 2 SOUTH & EAST ELEVATIONS     |
| SHEET 16/43 | UNIT 2 NORTH & WEST ELEVATIONS     |
| SHEET 17/43 | UNIT 2 ELECTRICAL PLAN             |
| SHEET 18/43 | UNIT 2 SLAB PLAN & PLUMBING LAYOUT |
| SHEET 19/43 | UNIT 2 ROOF PLAN & DETAILS         |

#### SHEET 20/43 UNIT 3 FLOOR PLAN & DETAILS SHEET 20/43 UNIT 3 FLOOR PLAN SHEET 21/43 UNIT 3 SOUTH & EAST ELEVATIONS SHEET 22/43 UNIT 3 NORTH & WEST ELEVATIONS

PO Box 648 Maitland NSW 2320 - M: 0401 002 099 - E: info@urbanlivingsolutions.com.au ENERGY SMART DESIGN, DEVELOPMENT & ASSESSMENT SHEET 41/43 UNIT 6 ELECTRICAL PLAN SHEET 42/43 UNIT 6 SLAB PLAN & PLUMBING LAYOUT SHEET 43/43 UNIT 6 ROOF PLAN & DETAILS SHEET 44/43 DRIVEWAY PROFILE & BASIX REQUIREMENTS