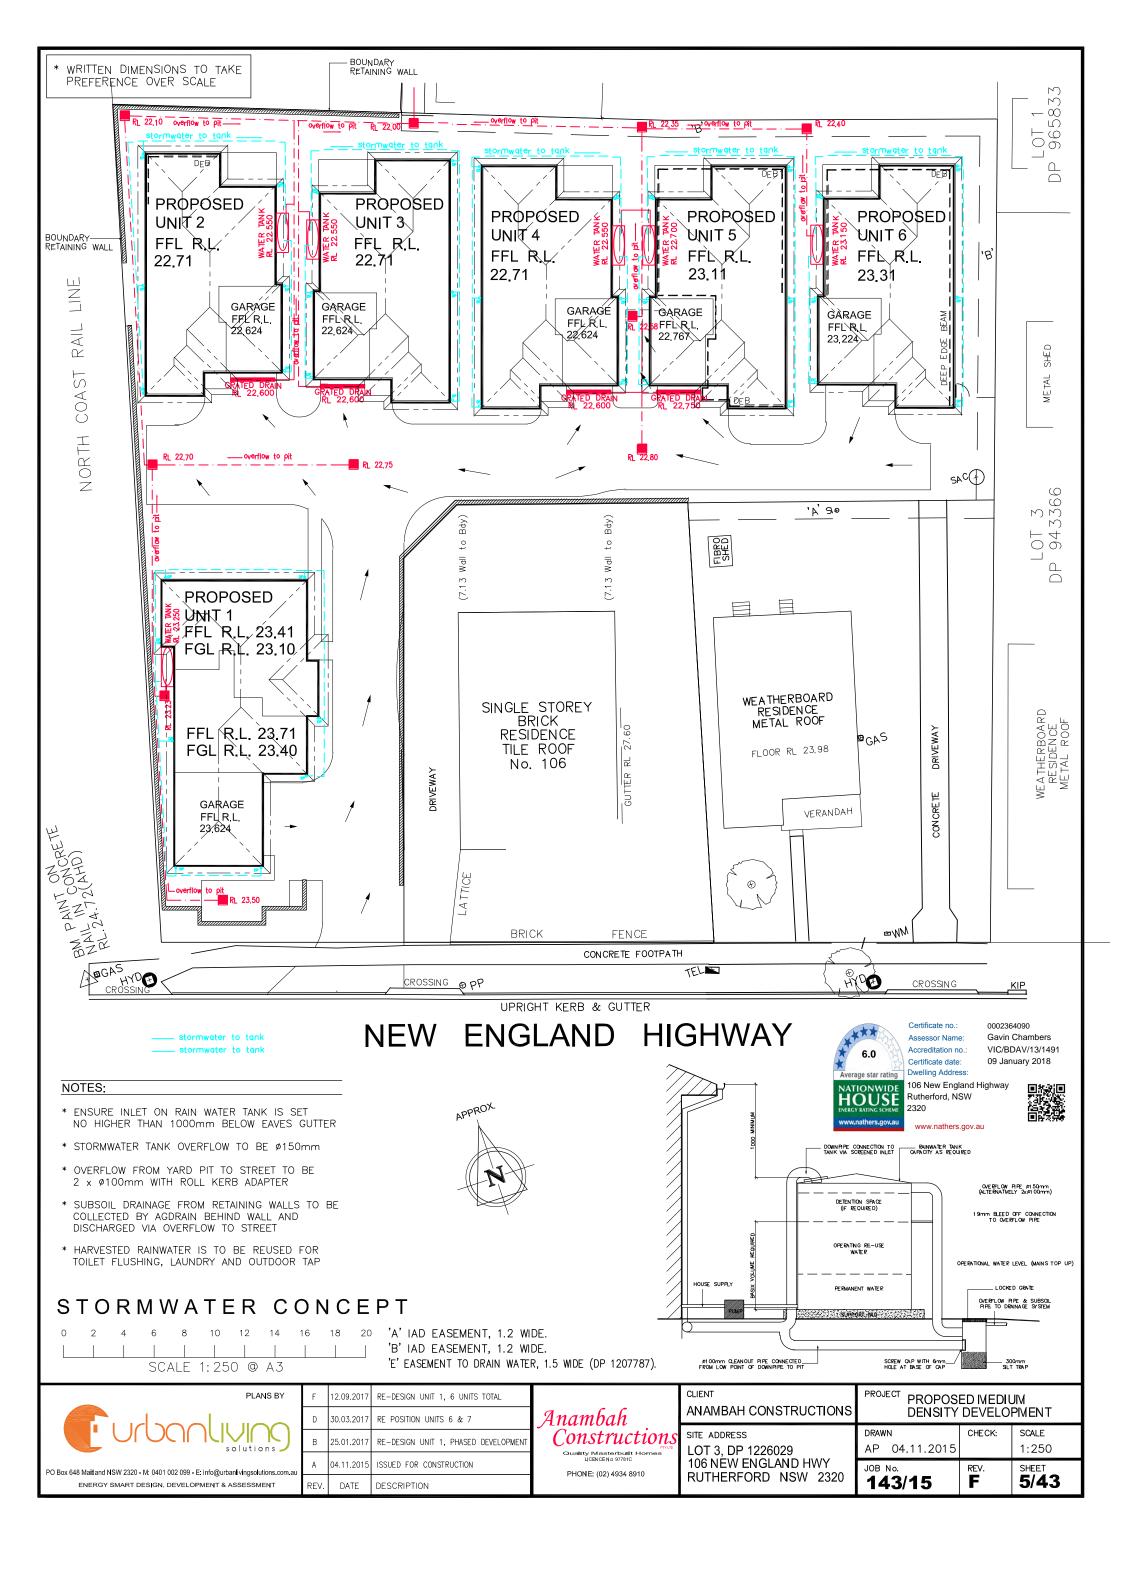

Quality Masterbuilt Homes LICENCE No: 97781C

PHONE: (02) 4934 8910

|                                                                                                                                                             |      |                       |                                                                                                                                               | BOTANICAL NAVE                                                                                                                                                                                                                                                                                                                                                                                                                                                                                                                                                                                                                                                                                                                                                                                                                                                                                                                                                                                                                                                                                                                                                                                                                                                                                                                                                                                                                                                                                                                                                                                                                                                                                                                                                                                                                                                                                                                                                                                                                                                                                                                                                                                                                                                                                | CONVON NAVE                                                                                                                                                                                                                                                                                                                                       | POT SIZE                                                                                                                                                                                                                                        | IVATURE HEIGHT AL                                                                                                                                                                                                                                                                                                                                                                                                                                                                                                                                                                                                                                                                                                                                                                                                                                                                                                                                                                                                                                                                                                                                                                                                                                                                                                                                                                                                                                                                                                                                                                                                                                                                                                                                                                                                                                                                                                                                                                                                                                                                                                                                                                                                                                                                                                                                                                                                                                                                                                                                                                                                                                                                                                                                              | EGULY<br>RANT WATERAL IS TO BE OF THE BEST STANDA, PD AND OPTMUM SZE<br>FS = 5 I THE ADMMOED SZE. SHPURS = 200mm POTS)                                                                                                                                                                                       |        |                  |
|-------------------------------------------------------------------------------------------------------------------------------------------------------------|------|-----------------------|-----------------------------------------------------------------------------------------------------------------------------------------------|-----------------------------------------------------------------------------------------------------------------------------------------------------------------------------------------------------------------------------------------------------------------------------------------------------------------------------------------------------------------------------------------------------------------------------------------------------------------------------------------------------------------------------------------------------------------------------------------------------------------------------------------------------------------------------------------------------------------------------------------------------------------------------------------------------------------------------------------------------------------------------------------------------------------------------------------------------------------------------------------------------------------------------------------------------------------------------------------------------------------------------------------------------------------------------------------------------------------------------------------------------------------------------------------------------------------------------------------------------------------------------------------------------------------------------------------------------------------------------------------------------------------------------------------------------------------------------------------------------------------------------------------------------------------------------------------------------------------------------------------------------------------------------------------------------------------------------------------------------------------------------------------------------------------------------------------------------------------------------------------------------------------------------------------------------------------------------------------------------------------------------------------------------------------------------------------------------------------------------------------------------------------------------------------------|---------------------------------------------------------------------------------------------------------------------------------------------------------------------------------------------------------------------------------------------------------------------------------------------------------------------------------------------------|-------------------------------------------------------------------------------------------------------------------------------------------------------------------------------------------------------------------------------------------------|----------------------------------------------------------------------------------------------------------------------------------------------------------------------------------------------------------------------------------------------------------------------------------------------------------------------------------------------------------------------------------------------------------------------------------------------------------------------------------------------------------------------------------------------------------------------------------------------------------------------------------------------------------------------------------------------------------------------------------------------------------------------------------------------------------------------------------------------------------------------------------------------------------------------------------------------------------------------------------------------------------------------------------------------------------------------------------------------------------------------------------------------------------------------------------------------------------------------------------------------------------------------------------------------------------------------------------------------------------------------------------------------------------------------------------------------------------------------------------------------------------------------------------------------------------------------------------------------------------------------------------------------------------------------------------------------------------------------------------------------------------------------------------------------------------------------------------------------------------------------------------------------------------------------------------------------------------------------------------------------------------------------------------------------------------------------------------------------------------------------------------------------------------------------------------------------------------------------------------------------------------------------------------------------------------------------------------------------------------------------------------------------------------------------------------------------------------------------------------------------------------------------------------------------------------------------------------------------------------------------------------------------------------------------------------------------------------------------------------------------------------------|--------------------------------------------------------------------------------------------------------------------------------------------------------------------------------------------------------------------------------------------------------------------------------------------------------------|--------|------------------|
| SITE AREA 1978.0 m2<br>GROSS FLOOR AREA 814.83 m2                                                                                                           |      |                       | TRISTANIOPSIS<br>WATER GUM<br>DIAMOND LEAF LAUREL                                                                                             | TREES<br>FRANNUS AUGUSTIFOLIA 'RAYWOOD'<br>LAGERSTOEVIA INDICA<br>PITTOSPORUN RHON'BIFOLIUN                                                                                                                                                                                                                                                                                                                                                                                                                                                                                                                                                                                                                                                                                                                                                                                                                                                                                                                                                                                                                                                                                                                                                                                                                                                                                                                                                                                                                                                                                                                                                                                                                                                                                                                                                                                                                                                                                                                                                                                                                                                                                                                                                                                                   | CLARET ASH<br>CRAPE IVYRTLE<br>DIAVOND LEAF LAUREL                                                                                                                                                                                                                                                                                                | 25 LJ TRE<br>25 LJ TRE<br>25 LJ TRE                                                                                                                                                                                                             |                                                                                                                                                                                                                                                                                                                                                                                                                                                                                                                                                                                                                                                                                                                                                                                                                                                                                                                                                                                                                                                                                                                                                                                                                                                                                                                                                                                                                                                                                                                                                                                                                                                                                                                                                                                                                                                                                                                                                                                                                                                                                                                                                                                                                                                                                                                                                                                                                                                                                                                                                                                                                                                                                                                                                                | EBULY<br>RAMINA-EBUL IS TO BE OF THE BEST STANDA FO AND OPPINUM SZE<br>ESS – SLITBE ADAN ED SZE, SHRUBS – 2004 mm FOTS)<br>SKANDIST OF SAPPOPRIALE TO KANT SZE AND SHRUD EXCEP<br>EG OREBINE: AND A VOOROUS WELL EVELOPTE, FEE OF<br>SKE TESTEN IN IN VOOROUS WELL EVELOPTE CANONIN WITHOUT<br>IG FOOT DOWLO |        |                  |
| HARD STAND AREA 480.0 m2<br>FLOOR SPACE RATIO 41.2%<br>SITE COVERAGE RATIO 65.46%<br>MAXIMUM SITE COVERAGE 70%<br>0 2 4 6 8 10 12 14 1<br>SCALE 1: 250 @ A3 | 6    | E P ☐<br>18 20<br>↓ ↓ | FRAXINUS AUGUSTIFOLIA RAYWO<br>CLARET ASH<br>LAGERSTOEMIA INDICA<br>CRAPE INYERLE<br>LAGERSTOEMIA INDICA<br>CRAPE INYERLE<br>EXISTING CONTOUR | THISTANGOPIS<br>SHENDER AND ACCENT FLANTS<br>AGRAWATHUS BLACK PRINTHA<br>AGRAWATHUS BLACK PRINTHA<br>CALLISTEVICIN YMINALIS CAPTAN COOL<br>CUPIEANINATA<br>CERATOSIGNA ILLUVICTINIUM<br>DIETES GRAVIRTICORA<br>DIMELLA INGENIACA<br>GREVILLEA ROBIN GORDON<br>HEES GRAVIRTICAR<br>DIMELLA ROBIN CORDON<br>HEES CAPUTALER ROBIN FLANCIS<br>CONTONULLES MAINT INFLUX<br>BOOLIDOONESS<br>CONTONULLES MAINT INFLUX<br>CONTONULLES | WATER GUY<br>AGAPANTHUS<br>OWARF ULLYPILLY<br>CAPTAN COCK BOTTLEBRUSH<br>FALSE HEATHER<br>KAFRE ULY<br>CHHESE PLUVBAGO<br>WILD INS<br>BLUE FLAX ULY<br>ROBYL GORDON GREVILLEA<br>VERONICA<br>URIORE JESSAWINE<br>GROWD DWGNING GLORY<br>DAILATHAR BELLFLOWER<br>GROWD DWGNING GLORY<br>DAILATHAR BELLFLOWER<br>MHT E FRAI FLOWER<br>NATIVE VIOLET | 25 LITRE<br>2 5 LITRE<br>5 LITRE<br>2 5 LITRE<br>2 5 LITRE<br>2 5 LITRE<br>5 LITRE<br>5 LITRE<br>5 LITRE<br>5 LITRE<br>5 LITRE<br>5 LITRE<br>2 LITRE<br>2 5 LITRE | 2400 mm uu<br>600 mm uu<br>1200 mm 2 m<br>1000 mm uu<br>1000 mm uu<br>1000 mm uu<br>1200 mm uu<br>1200 mm uu<br>1200 mm uu<br>1200 mm uu<br>1200 mm uu<br>1200 mm uu<br>130 mm uu<br>150 | НАПА.<br>НАПА.<br>НАПА.<br>НА СТАНТИТИТИТИТИТИТИТИТИТИТИТИТИТИТИТИТИТИТ                                                                                                                                                                                                                                      |        | EEIN TURF STACED |
| PLANS BY                                                                                                                                                    | F    | 12.09.2017            | RE-DESIGN UNIT 1, 6 UNITS TOTAL                                                                                                               |                                                                                                                                                                                                                                                                                                                                                                                                                                                                                                                                                                                                                                                                                                                                                                                                                                                                                                                                                                                                                                                                                                                                                                                                                                                                                                                                                                                                                                                                                                                                                                                                                                                                                                                                                                                                                                                                                                                                                                                                                                                                                                                                                                                                                                                                                               |                                                                                                                                                                                                                                                                                                                                                   |                                                                                                                                                                                                                                                 |                                                                                                                                                                                                                                                                                                                                                                                                                                                                                                                                                                                                                                                                                                                                                                                                                                                                                                                                                                                                                                                                                                                                                                                                                                                                                                                                                                                                                                                                                                                                                                                                                                                                                                                                                                                                                                                                                                                                                                                                                                                                                                                                                                                                                                                                                                                                                                                                                                                                                                                                                                                                                                                                                                                                                                | PROJECT PROPOS                                                                                                                                                                                                                                                                                               |        |                  |
|                                                                                                                                                             | D    | 30.03.2017            | RE POSITION UNITS 6 & 7                                                                                                                       | Anambah                                                                                                                                                                                                                                                                                                                                                                                                                                                                                                                                                                                                                                                                                                                                                                                                                                                                                                                                                                                                                                                                                                                                                                                                                                                                                                                                                                                                                                                                                                                                                                                                                                                                                                                                                                                                                                                                                                                                                                                                                                                                                                                                                                                                                                                                                       | ANAMBA                                                                                                                                                                                                                                                                                                                                            | H COI                                                                                                                                                                                                                                           | ISTRUCTIC                                                                                                                                                                                                                                                                                                                                                                                                                                                                                                                                                                                                                                                                                                                                                                                                                                                                                                                                                                                                                                                                                                                                                                                                                                                                                                                                                                                                                                                                                                                                                                                                                                                                                                                                                                                                                                                                                                                                                                                                                                                                                                                                                                                                                                                                                                                                                                                                                                                                                                                                                                                                                                                                                                                                                      | ONS DENSITY                                                                                                                                                                                                                                                                                                  | DEVELO | PIMENT           |
|                                                                                                                                                             | В    | 25.01.2017            | RE-DESIGN UNIT 1, PHASED DEVELOPMENT                                                                                                          | Construction                                                                                                                                                                                                                                                                                                                                                                                                                                                                                                                                                                                                                                                                                                                                                                                                                                                                                                                                                                                                                                                                                                                                                                                                                                                                                                                                                                                                                                                                                                                                                                                                                                                                                                                                                                                                                                                                                                                                                                                                                                                                                                                                                                                                                                                                                  | <sup>mm</sup> I I O T 2 D                                                                                                                                                                                                                                                                                                                         |                                                                                                                                                                                                                                                 | 3029                                                                                                                                                                                                                                                                                                                                                                                                                                                                                                                                                                                                                                                                                                                                                                                                                                                                                                                                                                                                                                                                                                                                                                                                                                                                                                                                                                                                                                                                                                                                                                                                                                                                                                                                                                                                                                                                                                                                                                                                                                                                                                                                                                                                                                                                                                                                                                                                                                                                                                                                                                                                                                                                                                                                                           | DRAWN<br>AP 04.11.2015                                                                                                                                                                                                                                                                                       | CHECK: | SCALE<br>1:250   |
| PO Box 648 Maitland NSW 2320 - M: 0401 002 099 - E: info@urbanlivingsolutions.com.au                                                                        | A    | 04.11.2015            | ISSUED FOR CONSTRUCTION                                                                                                                       | UCENCE Nα 97781C<br>PHONE: (02) 4934 8910                                                                                                                                                                                                                                                                                                                                                                                                                                                                                                                                                                                                                                                                                                                                                                                                                                                                                                                                                                                                                                                                                                                                                                                                                                                                                                                                                                                                                                                                                                                                                                                                                                                                                                                                                                                                                                                                                                                                                                                                                                                                                                                                                                                                                                                     | 106 NÉV                                                                                                                                                                                                                                                                                                                                           | / ENGI                                                                                                                                                                                                                                          | LAND HWY                                                                                                                                                                                                                                                                                                                                                                                                                                                                                                                                                                                                                                                                                                                                                                                                                                                                                                                                                                                                                                                                                                                                                                                                                                                                                                                                                                                                                                                                                                                                                                                                                                                                                                                                                                                                                                                                                                                                                                                                                                                                                                                                                                                                                                                                                                                                                                                                                                                                                                                                                                                                                                                                                                                                                       | JOB No.                                                                                                                                                                                                                                                                                                      | REV.   | SHEET            |
| ENERGY SMART DESIGN, DEVELOPMENT & ASSESSMENT                                                                                                               | REV. | DATE                  | DESCRIPTION                                                                                                                                   |                                                                                                                                                                                                                                                                                                                                                                                                                                                                                                                                                                                                                                                                                                                                                                                                                                                                                                                                                                                                                                                                                                                                                                                                                                                                                                                                                                                                                                                                                                                                                                                                                                                                                                                                                                                                                                                                                                                                                                                                                                                                                                                                                                                                                                                                                               | KUTHER                                                                                                                                                                                                                                                                                                                                            | FORD                                                                                                                                                                                                                                            | NSW 232                                                                                                                                                                                                                                                                                                                                                                                                                                                                                                                                                                                                                                                                                                                                                                                                                                                                                                                                                                                                                                                                                                                                                                                                                                                                                                                                                                                                                                                                                                                                                                                                                                                                                                                                                                                                                                                                                                                                                                                                                                                                                                                                                                                                                                                                                                                                                                                                                                                                                                                                                                                                                                                                                                                                                        | <sup>20</sup>   143/15                                                                                                                                                                                                                                                                                       | F      | 4/43             |