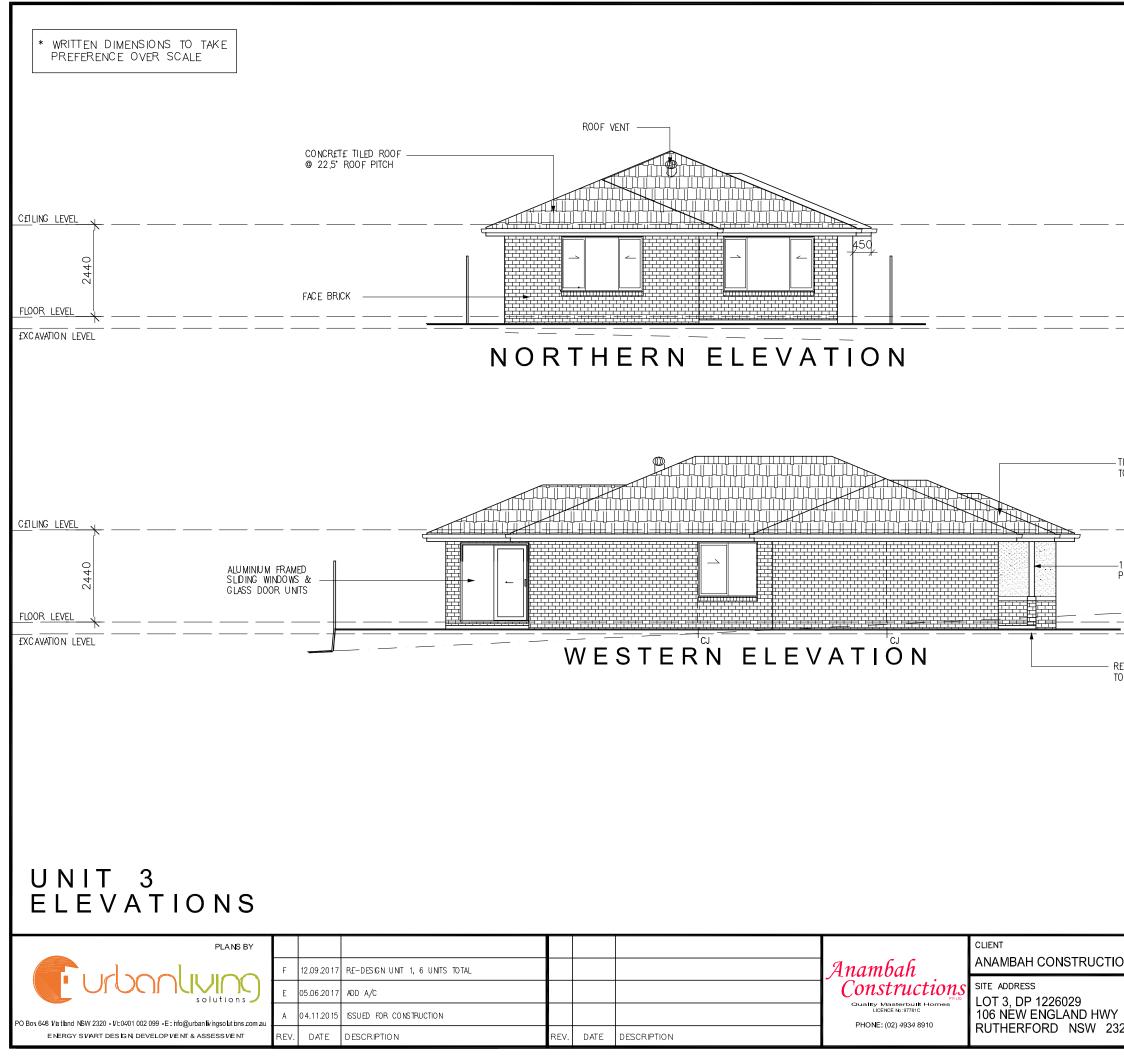

#### UNIT 3 FLOOR PLAN

 HOUSE:
 106.92m2

 GARAGE:
 22.67m2

 PATIO:
 1.70m2

 TOTAL:
 131.29m2

| PLANS BY<br>C C C C C C C C C C C C C C C C C C C | F    | 12.09.2017 | RE-DESIGN UNIT 1, 6 UNITS TOTAL | Апатбаһ                                                                               | CLIENT<br>ANAMBAH CONSTRUCTIONS                          | PROJECT PROPOSI<br>DENSITY |        |                |
|---------------------------------------------------|------|------------|---------------------------------|---------------------------------------------------------------------------------------|----------------------------------------------------------|----------------------------|--------|----------------|
|                                                   | E    | 05.06.2017 | ADD A/C                         | Constructions<br>Quality Masterbuilt Homes<br>UCENERA #7781C<br>PHONE: (02) 4934 8910 | SITE ADDRESS<br>LOT 3, DP 1226029<br>106 NEW ENGLAND HWY | DRAWN<br>AP 04.11.2015     | CHECK: | SCALE<br>1:100 |
|                                                   |      | 04.11.2015 | ISSUED FOR CONSTRUCTION         |                                                                                       |                                                          | JOB No.                    | REV.   | SHEET          |
|                                                   | REV. | DATE       | DESCRIPTION                     | 1110142. (02) 4334 0310                                                               | RUTHERFORD NSW 2320                                      | 143/15                     | F      | 19/43          |

| *                              |                                                                                    |                          |                                                 |
|--------------------------------|------------------------------------------------------------------------------------|--------------------------|-------------------------------------------------|
| 4567<br>GROUND TO RIDGE HEIGHT |                                                                                    |                          |                                                 |
|                                |                                                                                    |                          |                                                 |
|                                |                                                                                    |                          |                                                 |
|                                |                                                                                    |                          |                                                 |
| COLORI<br>CULORI<br>GUTTER     | BOND FASCIA,<br>R & PVC DOWNPIPES                                                  |                          |                                                 |
|                                |                                                                                    |                          |                                                 |
|                                |                                                                                    |                          |                                                 |
|                                |                                                                                    |                          |                                                 |
|                                | 6.0<br>Average star rating<br>NATIONWIDE<br>ENERO MIN- SCHWI<br>www.nathers.gov.au | Accreditation no.: VIC/B | 54090<br>Chambers<br>DAV/13/1491<br>huuary 2018 |
| ONS                            |                                                                                    |                          | IENT<br>SCALE                                   |
| ,<br>320                       | DRAWN<br>AP 04.11.201<br>JOB No.<br><b>143/15</b>                                  | REV.                     | SCALE<br>1:500<br>SHEET<br><b>20/43</b>         |

| TIMBER FRAMES & TRU<br>TO MANUFACTURER'S D   | ISSES<br>ETAILS                            |                                                |                                           |
|----------------------------------------------|--------------------------------------------|------------------------------------------------|-------------------------------------------|
| -140x140<br>POST                             |                                            |                                                |                                           |
| REINFORCED CONCRETE<br>TO ENGINEER'S DETAILS | SLAB                                       |                                                |                                           |
|                                              | Average star rating<br>NATIONWIDE<br>HOUSE | Assessor Name: Gavi<br>Accreditation no.: VIC/ | n Chambers<br>BDAV/13/1491<br>anuary 2018 |
| ONS                                          | DENSI                                      | SED MEDIUM                                     | 1ENT                                      |
|                                              | DRAWN<br>AP 04.11.2015                     | CHECK:                                         | SCALE<br>1:500                            |