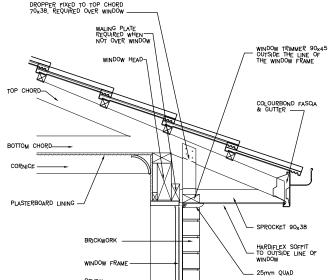

# UNIT 1 ROOF PLAN

| PLANS BY                                                                             |      | ANAMBAH CONSTRUCTIONS PROJECT PROPOSED MEDIUM DENSITY DEVELOPM |                                      |                                           |                                   |                        |        |                |
|--------------------------------------------------------------------------------------|------|----------------------------------------------------------------|--------------------------------------|-------------------------------------------|-----------------------------------|------------------------|--------|----------------|
|                                                                                      | В    | 25.01.2017                                                     | RE-DESIGN UNIT 1, PHASED DEVELOPMENT | Constructions                             | SITE ADDRESS<br>LOT 3, DP 1226029 | DRAWN<br>AP 04.11.2015 | CHECK: | SCALE<br>1:100 |
| PO Box 648 Maitland NSW 2320 - M: 0401 002 099 - E: info@urbanlivingsolutions.com.au |      | 04.11.2015                                                     | ISSUED FOR CONSTRUCTION              | ucence nα 97781C<br>PHONE: (02) 4934 8910 | 106 NEW ENGLAND HWY               | JOB No.                | REV.   | SHEET          |
| ENERGY SMART DESIGN, DEVELOPMENT & ASSESSMENT                                        | REV. | DATE                                                           | DESCRIPTION                          | 1110HL. (02) 4334 0310                    | RUTHERFORD NSW 2320               | 143/15                 | F      | 12/43          |

# UNIT 2 ROOF PLAN

| 240      | 3500 | 90 90 70<br>390 1000 H 1 | 500 70 1930 | 240 |
|----------|------|--------------------------|-------------|-----|
| 240      | 3500 | <u>90 1480 70</u>        | 3500        | 240 |
|          |      | 470 1230 240             | 3500        | 240 |
| <u>_</u> | 3440 | 1700 J                   | 3980        |     |
| *        |      | 9120                     |             |     |

# UNIT 3 ROOF PLAN

#### UNIT 4 ROOF PLAN

9120

| 240 | 3500 | 90 90 70<br>390 1000 150 | 0 70 1930 | 240 |
|-----|------|--------------------------|-----------|-----|
| 240 | 3500 | 90 1480 70               | 3500      | 240 |
|     |      | 470 1230 240             | 3500      | 240 |
| ¥   | 3440 | 1700                     | 3980      |     |
| *   |      | 9120                     |           |     |

#### UNIT 5 ROOF PLAN

2200

3600

2700

8

5500

530,1000

16160