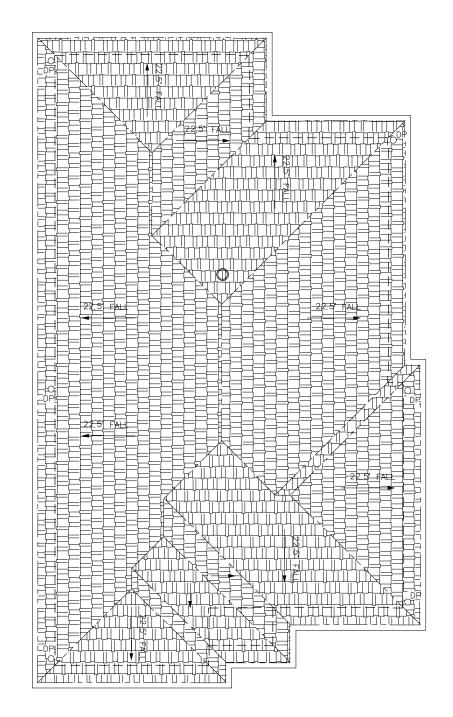

# UNIT 1 ROOF PLAN

| PLANS BY                                                                             |      | ANAMBAH CONSTRUCTIONS PROJECT PROPOSED MEDIUM DENSITY DEVELOPM |                                      |                                           |                                   |                        |        |                |
|--------------------------------------------------------------------------------------|------|----------------------------------------------------------------|--------------------------------------|-------------------------------------------|-----------------------------------|------------------------|--------|----------------|
|                                                                                      | В    | 25.01.2017                                                     | RE-DESIGN UNIT 1, PHASED DEVELOPMENT | Constructions                             | SITE ADDRESS<br>LOT 3, DP 1226029 | DRAWN<br>AP 04.11.2015 | CHECK: | SCALE<br>1:100 |
| PO Box 648 Maitland NSW 2320 - M: 0401 002 099 - E: info@urbanlivingsolutions.com.au |      | 04.11.2015                                                     | ISSUED FOR CONSTRUCTION              | ucence nα 97781C<br>PHONE: (02) 4934 8910 | 106 NEW ENGLAND HWY               | JOB No.                | REV.   | SHEET          |
| ENERGY SMART DESIGN, DEVELOPMENT & ASSESSMENT                                        | REV. | DATE                                                           | DESCRIPTION                          | 1110HL. (02) 4334 0310                    | RUTHERFORD NSW 2320               | 143/15                 | F      | 12/43          |

# UNIT 2 ROOF PLAN

| 240      | 3500 | 90 90 70<br>390 1000 H 1 | 500 70 1930 | 240 |
|----------|------|--------------------------|-------------|-----|
| 240      | 3500 | <u>90 1480 70</u>        | 3500        | 240 |
|          |      | 470 1230 240             | 3500        | 240 |
| <u>_</u> | 3440 | 1700 J                   | 3980        |     |
| *        |      | 9120                     |             |     |

# UNIT 3 ROOF PLAN

#### UNIT 4 ROOF PLAN

9120

| 240 | 3500 | 90 90 70<br>390 1000 150 | 0 70 1930 | 240 |
|-----|------|--------------------------|-----------|-----|
| 240 | 3500 | 90 1480 70               | 3500      | 240 |
|     |      | 470 1230 240             | 3500      | 240 |
| ¥   | 3440 | 1700                     | 3980      |     |
| *   |      | 9120                     |           |     |

#### UNIT 5 ROOF PLAN

2200

3600

2700

8

5500

530,1000

16160