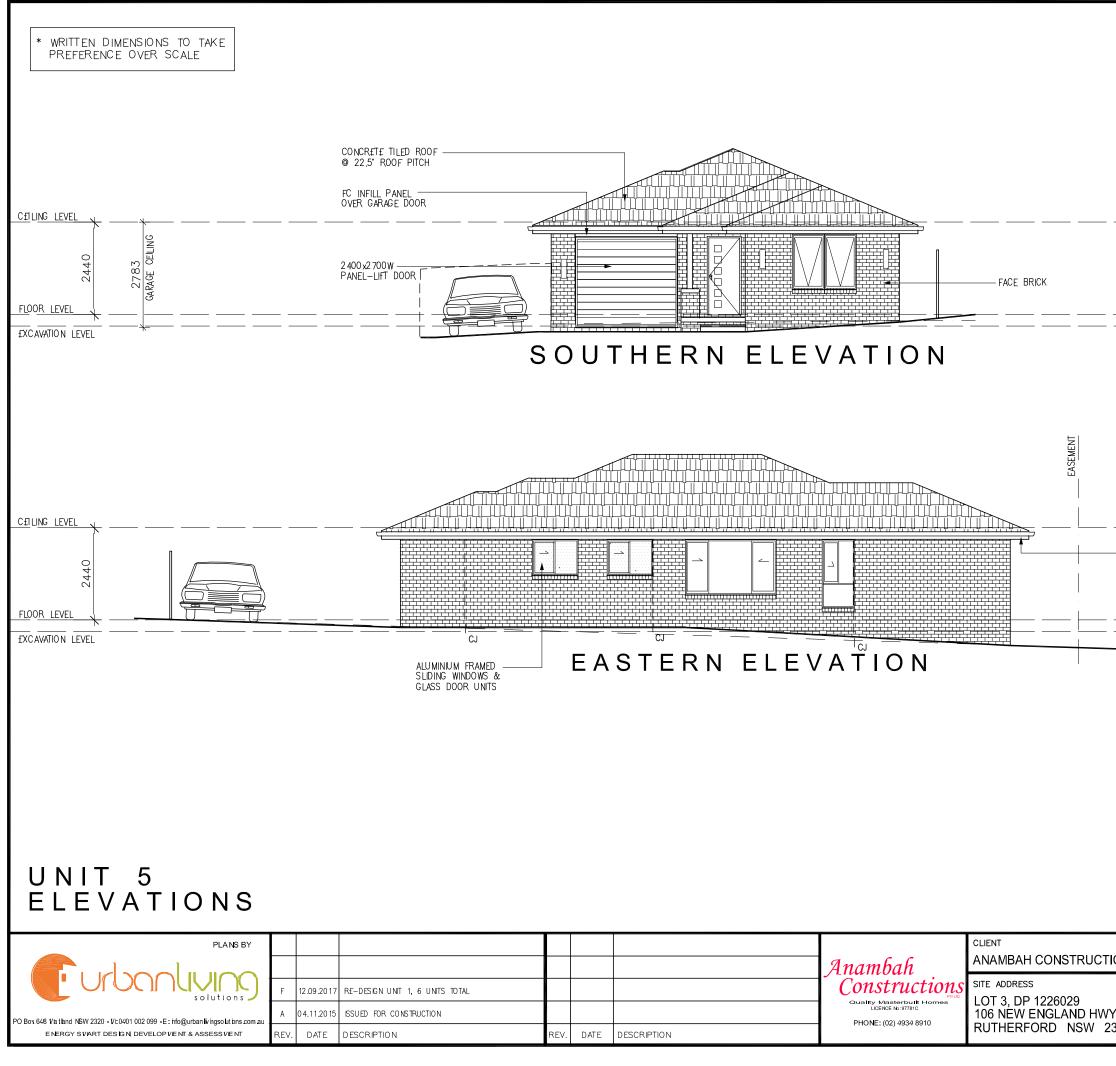

|      | 6.0<br>Average star rating<br>NATIONWIDE<br>HOUSE<br>EVERCY ENTROSOFT | editation no.: VIC/BD.<br>ficate date: 09 Janu<br>ing Address:<br>New England Highway<br>erford, NSW | 090<br>hambers<br>AV/13/1491<br>ary 2018 |
|------|-----------------------------------------------------------------------|------------------------------------------------------------------------------------------------------|------------------------------------------|
| IONS | PROJECT PROPOS<br>DENSITY                                             | ED MEDIUM                                                                                            | ENT                                      |
| Y    | DRAWN<br>AP 04.11.2015                                                | CHECK:                                                                                               | SCALE<br>1:500                           |
| 2320 | JOB №.<br><b>143/15</b>                                               | REV.                                                                                                 | SHEET<br>32/43                           |