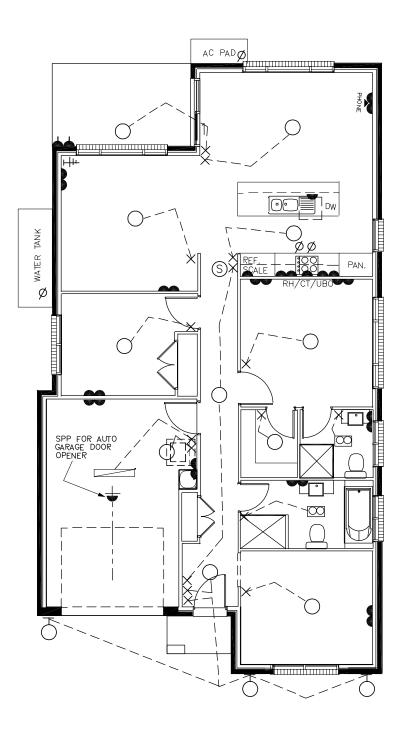

|                                           |
| REINFORCED CONCRETE<br>TO ENGINEER'S DETAILS | SLAB                                       |                                                |                                           |
|                                              | Average star rating<br>NATIONWIDE<br>HOUSE | Assessor Name: Gavi<br>Accreditation no.: VIC/ | n Chambers<br>BDAV/13/1491<br>anuary 2018 |
| ONS                                          | DENSI                                      | SED MEDIUM                                     | 1ENT                                      |
|                                              | DRAWN<br>AP 04.11.2015                     | CHECK:                                         | SCALE<br>1:500                            |





#### UNIT 3 ELECTRICAL LAYOUT







# UNIT 3 SLAB PLAN & PLUMBING LAYOUT

















# UNIT 3 ROOF PLAN







#### UNIT 4 FLOOR PLAN

 HOUSE:
 106.92m2

 GARAGE:
 22.67m2

 PATIO:
 1.70m2

TOTAL: 131.29m2



0002364090 Gavin Chambers VIC/BDAV/13/1491 09 January 2018







| PO Box 648 Vatand NBW 2320 - VI:0401 | . 002 099 -E : nfo@urban liv ngso lut bns c |
|--------------------------------------|---------------------------------------------|
| ENERGY SVART DESIGN                  | DEVELOP I/E NT & ASSESS I/E NT              |





#### UNIT 4 ELECTRICAL LAYOUT







## UNIT 4 SLAB PLAN & PLUMBING LAYOUT















#### UNIT 4 ROOF PLAN









9120

| 240 | 3500 | 90 90 70<br>390 1000 150 | 0 70 1930 | 240 |
|-----|------|--------------------------|-----------|-----|
| 24