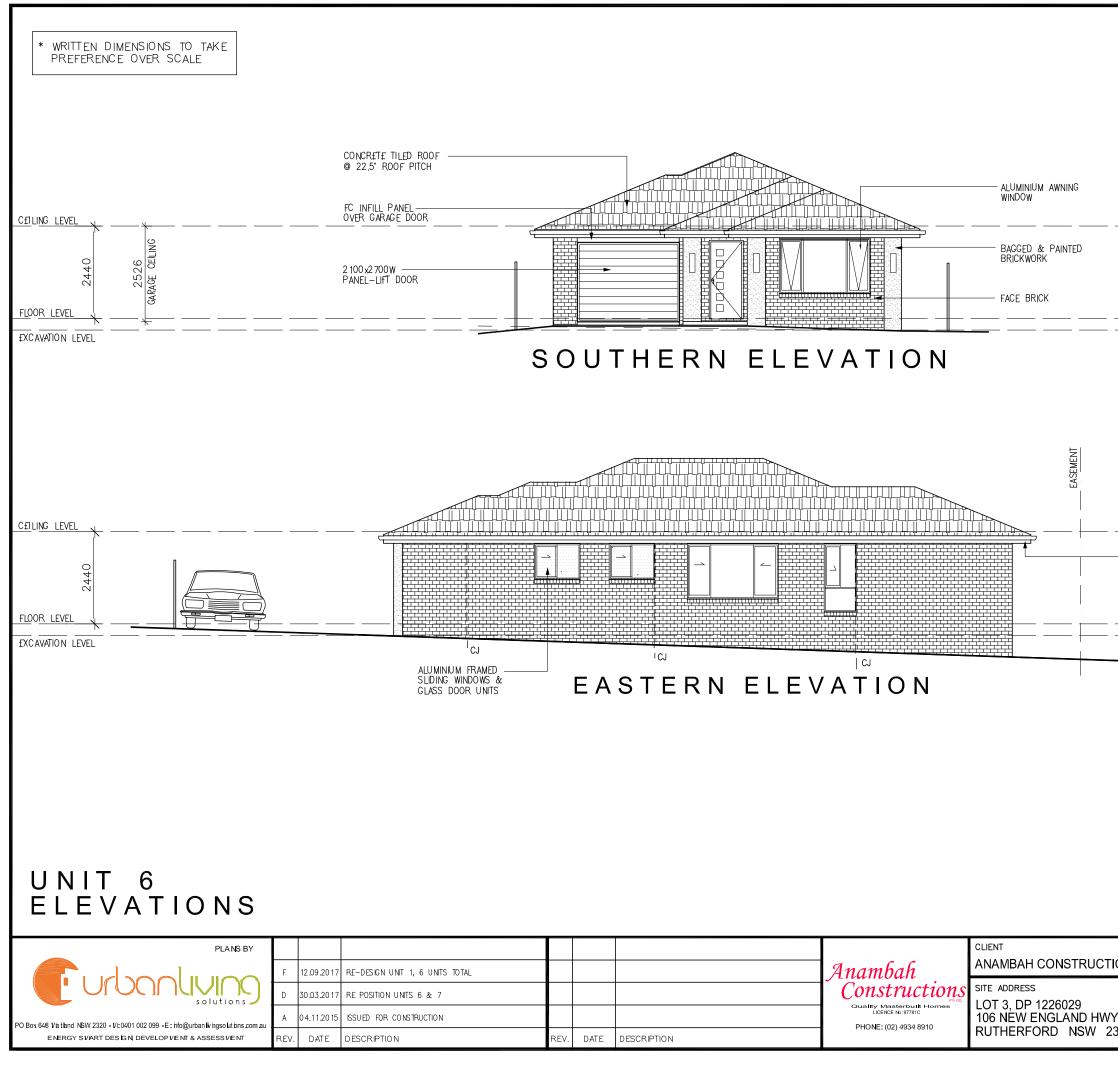

| *                              |                                                                                    |                          |                                                 |
|--------------------------------|------------------------------------------------------------------------------------|--------------------------|-------------------------------------------------|
| 4567<br>GROUND TO RIDGE HEIGHT |                                                                                    |                          |                                                 |
|                                |                                                                                    |                          |                                                 |
|                                |                                                                                    |                          |                                                 |
|                                |                                                                                    |                          |                                                 |
| COLORI<br>CULORI<br>GUTTER     | BOND FASCIA,<br>R & PVC DOWNPIPES                                                  |                          |                                                 |
|                                |                                                                                    |                          |                                                 |
|                                |                                                                                    |                          |                                                 |
|                                |                                                                                    |                          |                                                 |
|                                | 6.0<br>Average star rating<br>NATIONWIDE<br>ENERO MIN- SCHWI<br>www.nathers.gov.au | Accreditation no.: VIC/B | 54090<br>Chambers<br>DAV/13/1491<br>huuary 2018 |
| ONS                            |                                                                                    |                          | IENT<br>SCALE                                   |
| ,<br>320                       | DRAWN<br>AP 04.11.201<br>JOB No.<br><b>143/15</b>                                  | REV.                     | SCALE<br>1:500<br>SHEET<br><b>20/43</b>         |

| TIMBER FRAMES & TRU<br>TO MANUFACTURER'S D   | ISSES<br>ETAILS                            |                                                |                                           |
|----------------------------------------------|--------------------------------------------|------------------------------------------------|-------------------------------------------|
| -140x140<br>POST                             |                                            |                                                |                                           |
| REINFORCED CONCRETE<br>TO ENGINEER'S DETAILS | SLAB                                       |                                                |                                           |
|                                              | Average star rating<br>NATIONWIDE<br>HOUSE | Assessor Name: Gavi<br>Accreditation no.: VIC/ | n Chambers<br>BDAV/13/1491<br>anuary 2018 |
| ONS                                          | DENSI                                      | SED MEDIUM                                     | 1ENT                                      |
|                                              | DRAWN<br>AP 04.11.2015                     | CHECK:                                         | SCALE<br>1:500                            |