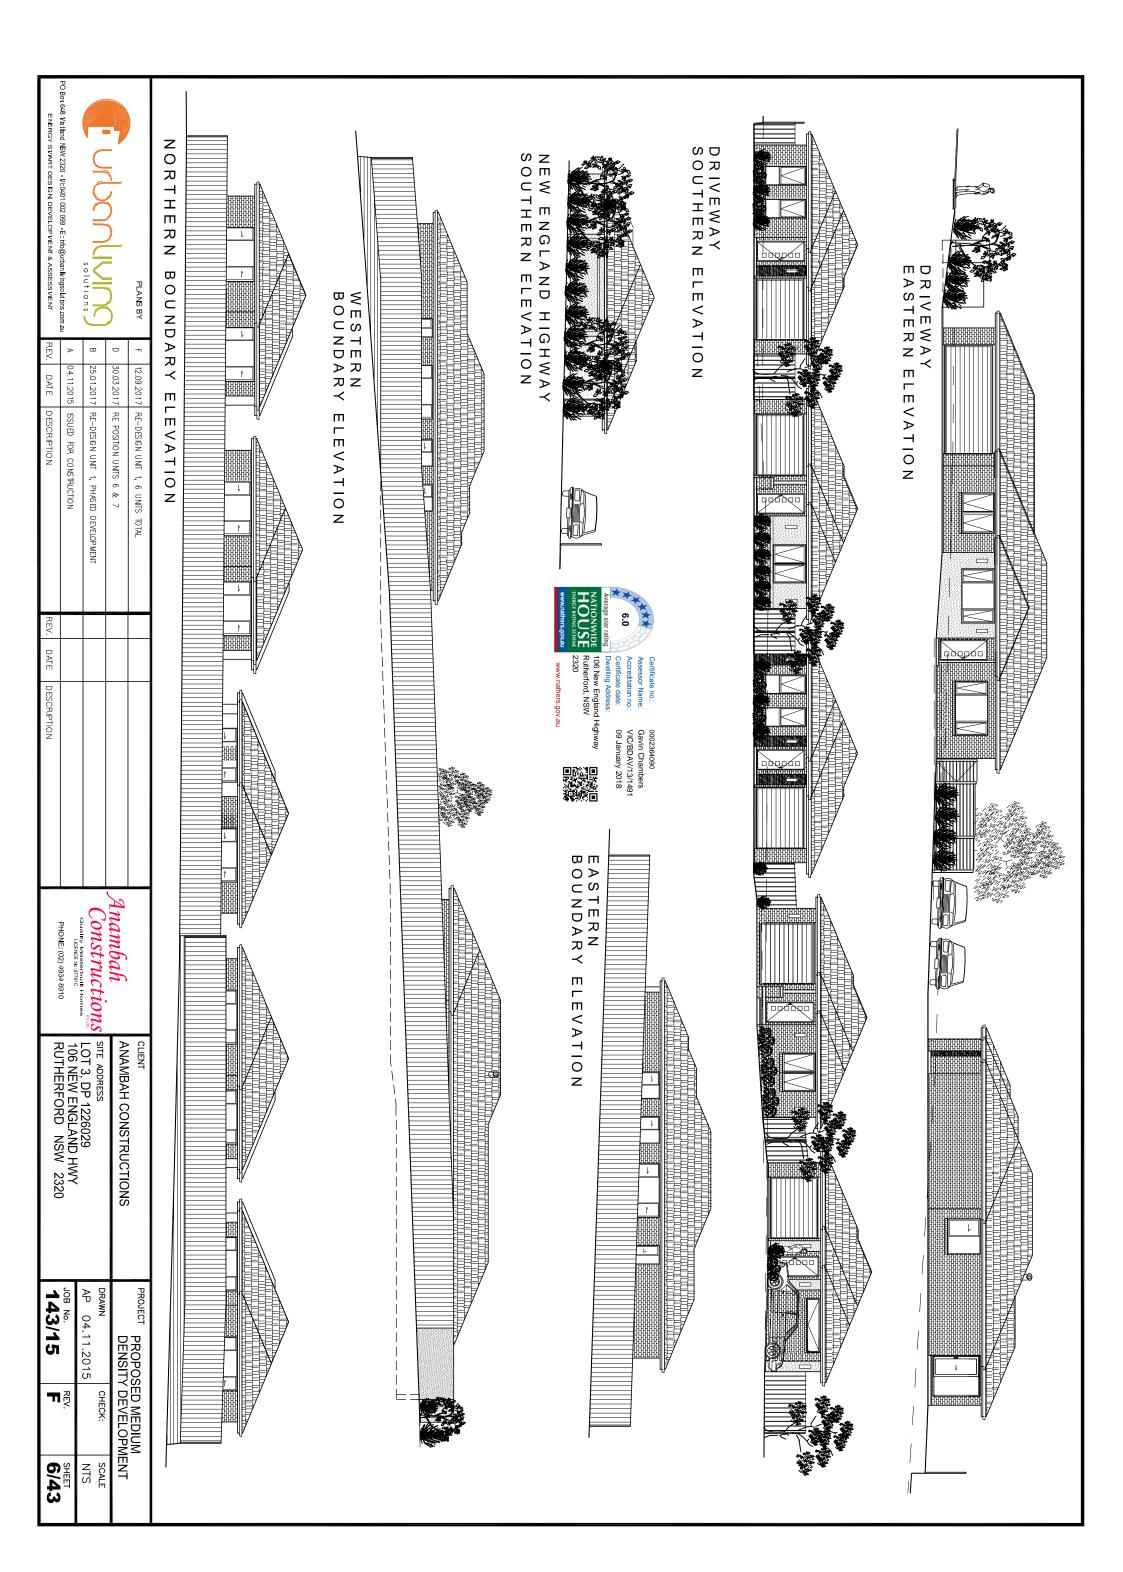

# PROPOSED MEDIUM DENSITY DEVELOPMENT

LOT 3 DP1226029

106 NEW ENGLAND HIGHWAY RUTHERFORD NSW 2320

| SHEET 1/43  | COVER SHEET                        |
|-------------|------------------------------------|
| SHEET 2/43  | EXISTING SITE ANALYSIS             |
| SHEET 3/43  | PROPOSED SUBDIVISION PLAN          |
| SHEET 4/43  | SITE PLAN                          |
| SHEET 5/43  | LANDSCAPE CONCEPT                  |
| SHEET 6/43  | STORMWATER CONCEPT                 |
| SHEET 7/43  | BOUNDARY ELEVATIONS                |
| SHEET 8/43  | UNIT 1 FLOOR PLAN                  |
| SHEET 9/43  | UNIT 1 SOUTH & EAST ELEVATIONS     |
| SHEET 10/43 | UNIT 1 NORTH & WEST ELEVATIONS     |
| SHEET 11/43 | UNIT 1 ELECTRICAL PLAN             |
| SHEET 12/43 | UNIT 1 SLAB PLAN & PLUMBING LAYOUT |
| SHEET 13/43 | UNIT 1 ROOF PLAN & DETAILS         |
| SHEET 14/43 | UNIT 2 FLOOR PLAN                  |
| SHEET 15/43 | UNIT 2 SOUTH & EAST ELEVATIONS     |
| SHEET 16/43 | UNIT 2 NORTH & WEST ELEVATIONS     |
| SHEET 17/43 | UNIT 2 ELECTRICAL PLAN             |
| SHEET 18/43 | UNIT 2 SLAB PLAN & PLUMBING LAYOUT |
| SHEET 19/43 | UNIT 2 ROOF PLAN & DETAILS         |